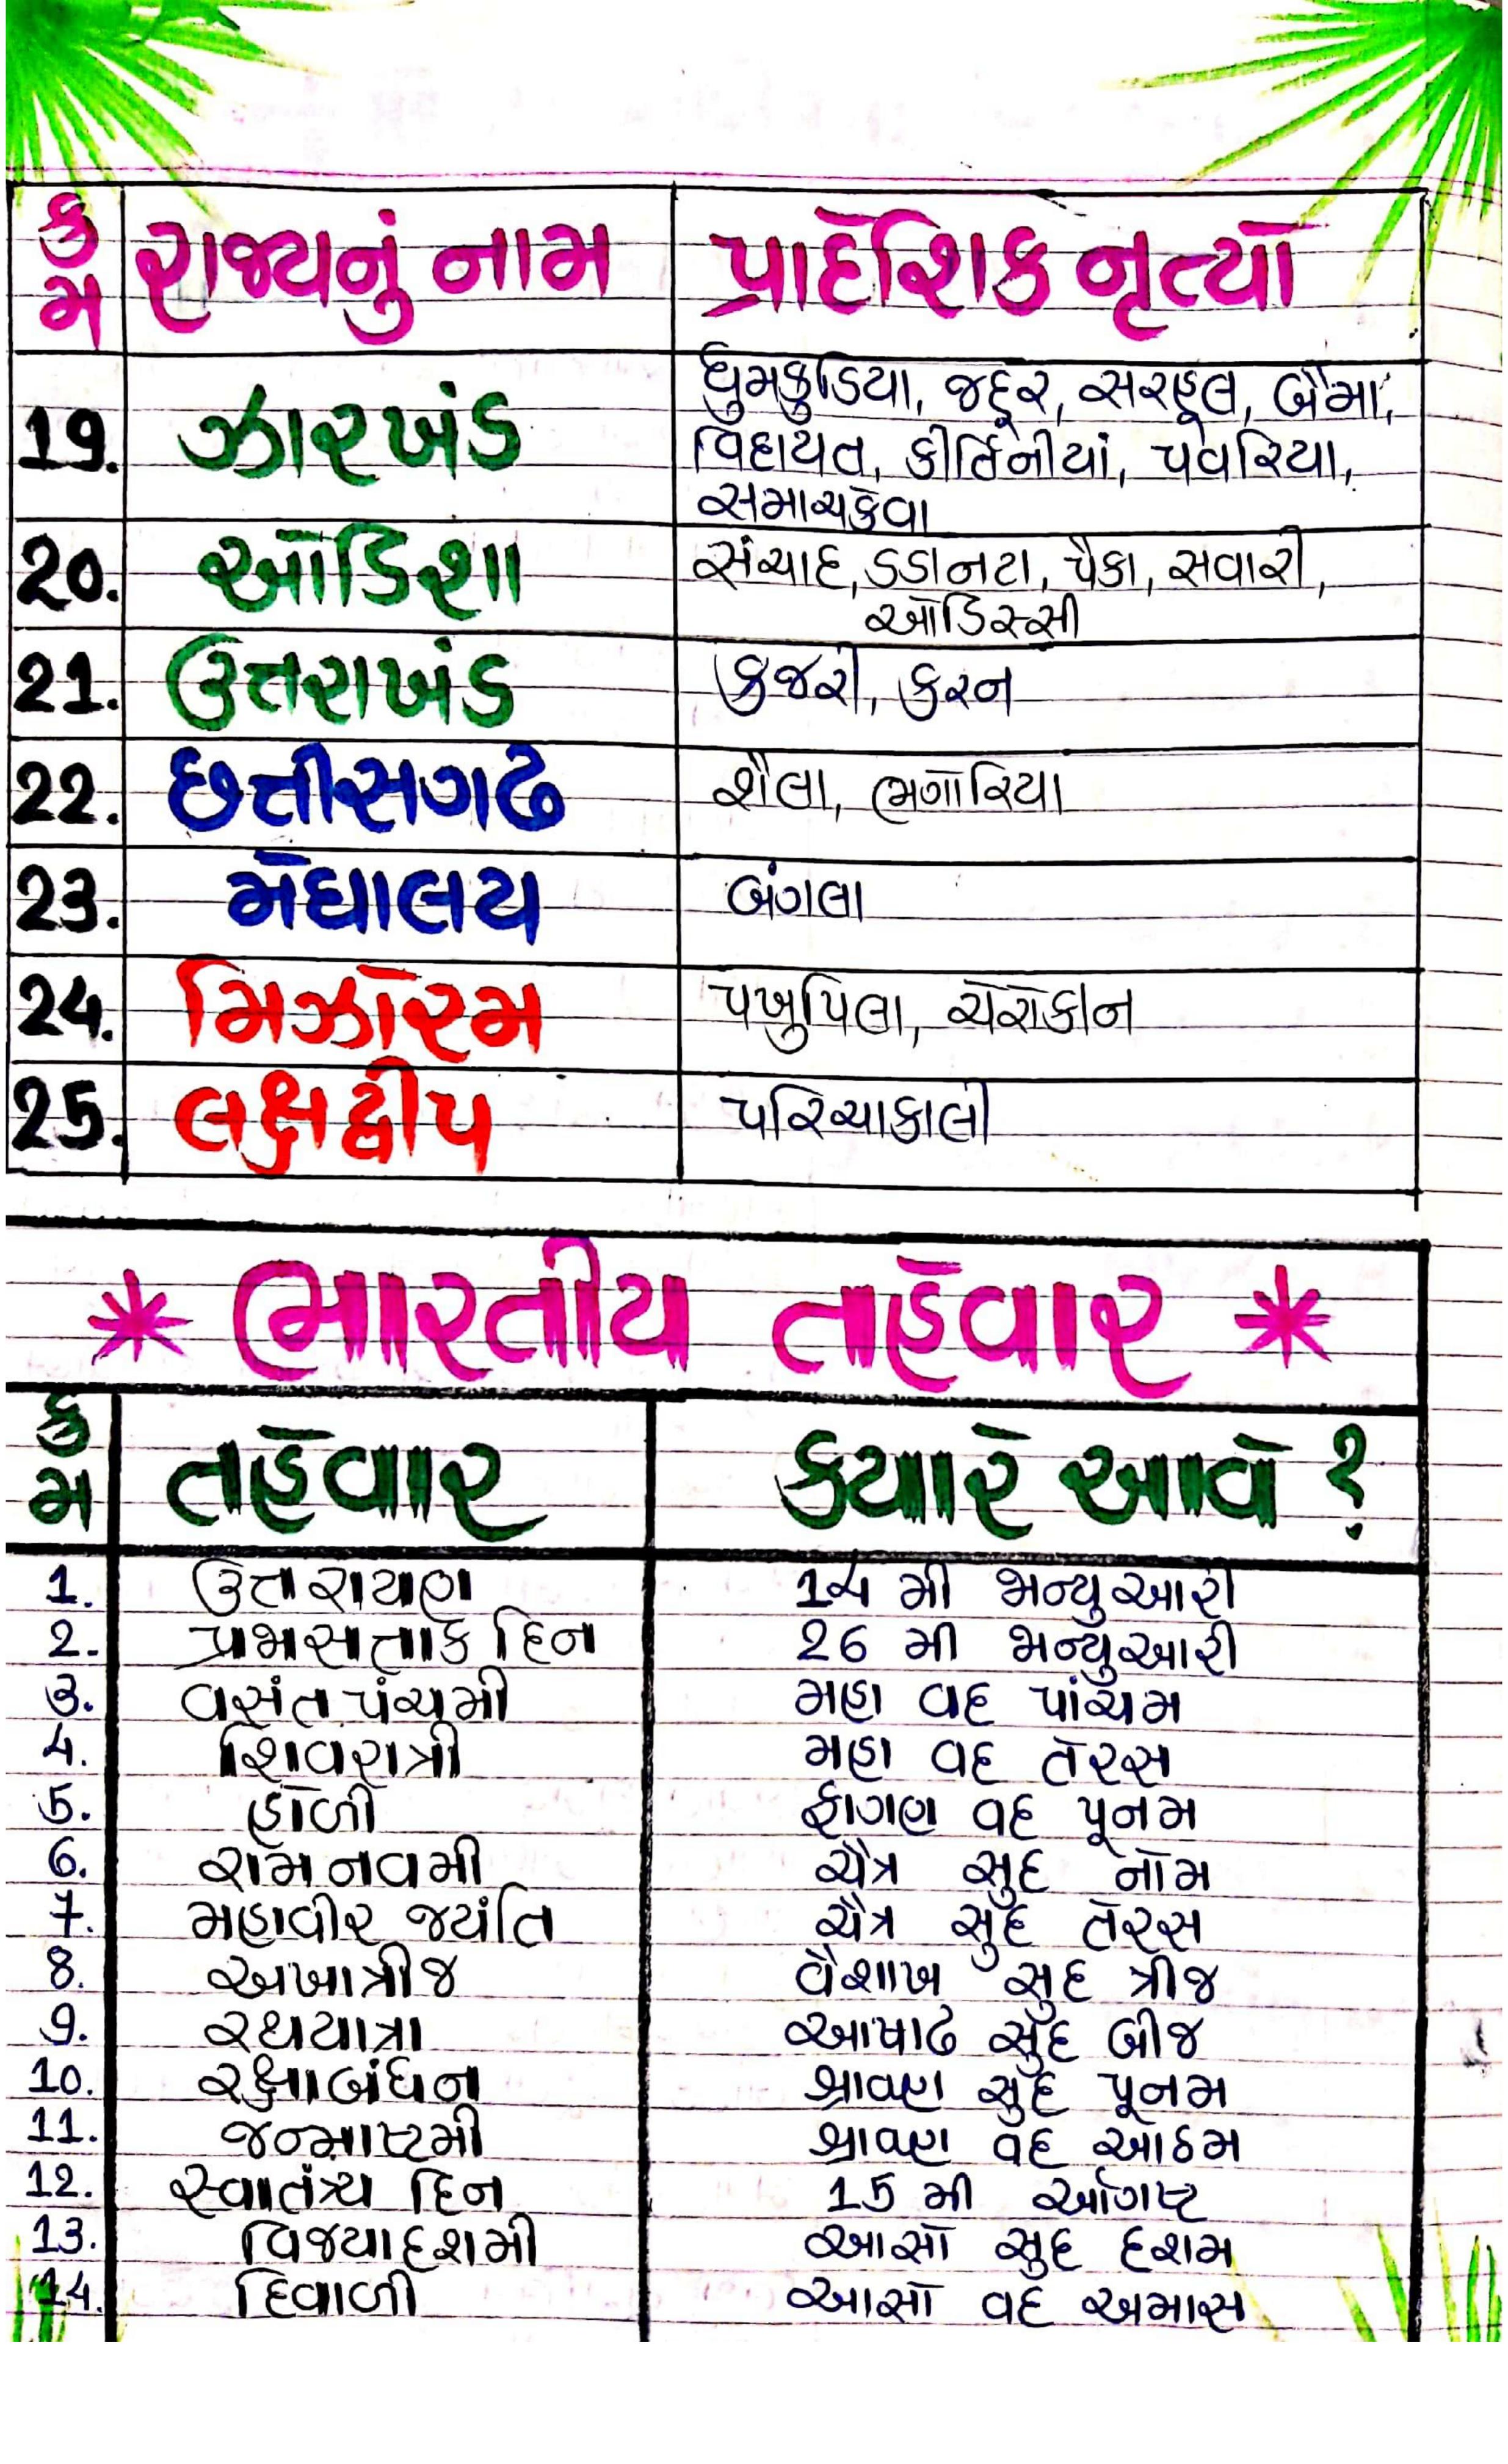

દેશમાં पत्रे शत सामगा जिन्नता વિવિધતા બહોળા પુત્રાણમાં મેવા મળે છે. વિવિધ પુદેશ કે રાજ્યમાં આંસ્ક્રતિક વિવિધતા સરળતાળી મેઈ 215121 80 छाटती टिरायी, जिलियांगी, जिलियां यत · TEan 2123218119 નાતાલ, જમમાઢી બાજ, મહારમ, બુદરજ્યંતી, મહાવીર જયતિ, જેમોબેમ, પતેતી, તૈશાખી વગેરે તહેવારો દેશના જુદી-જુદી ભાગોમાં प्रता लाङा आधे भजीन (ग्रेडचे हो