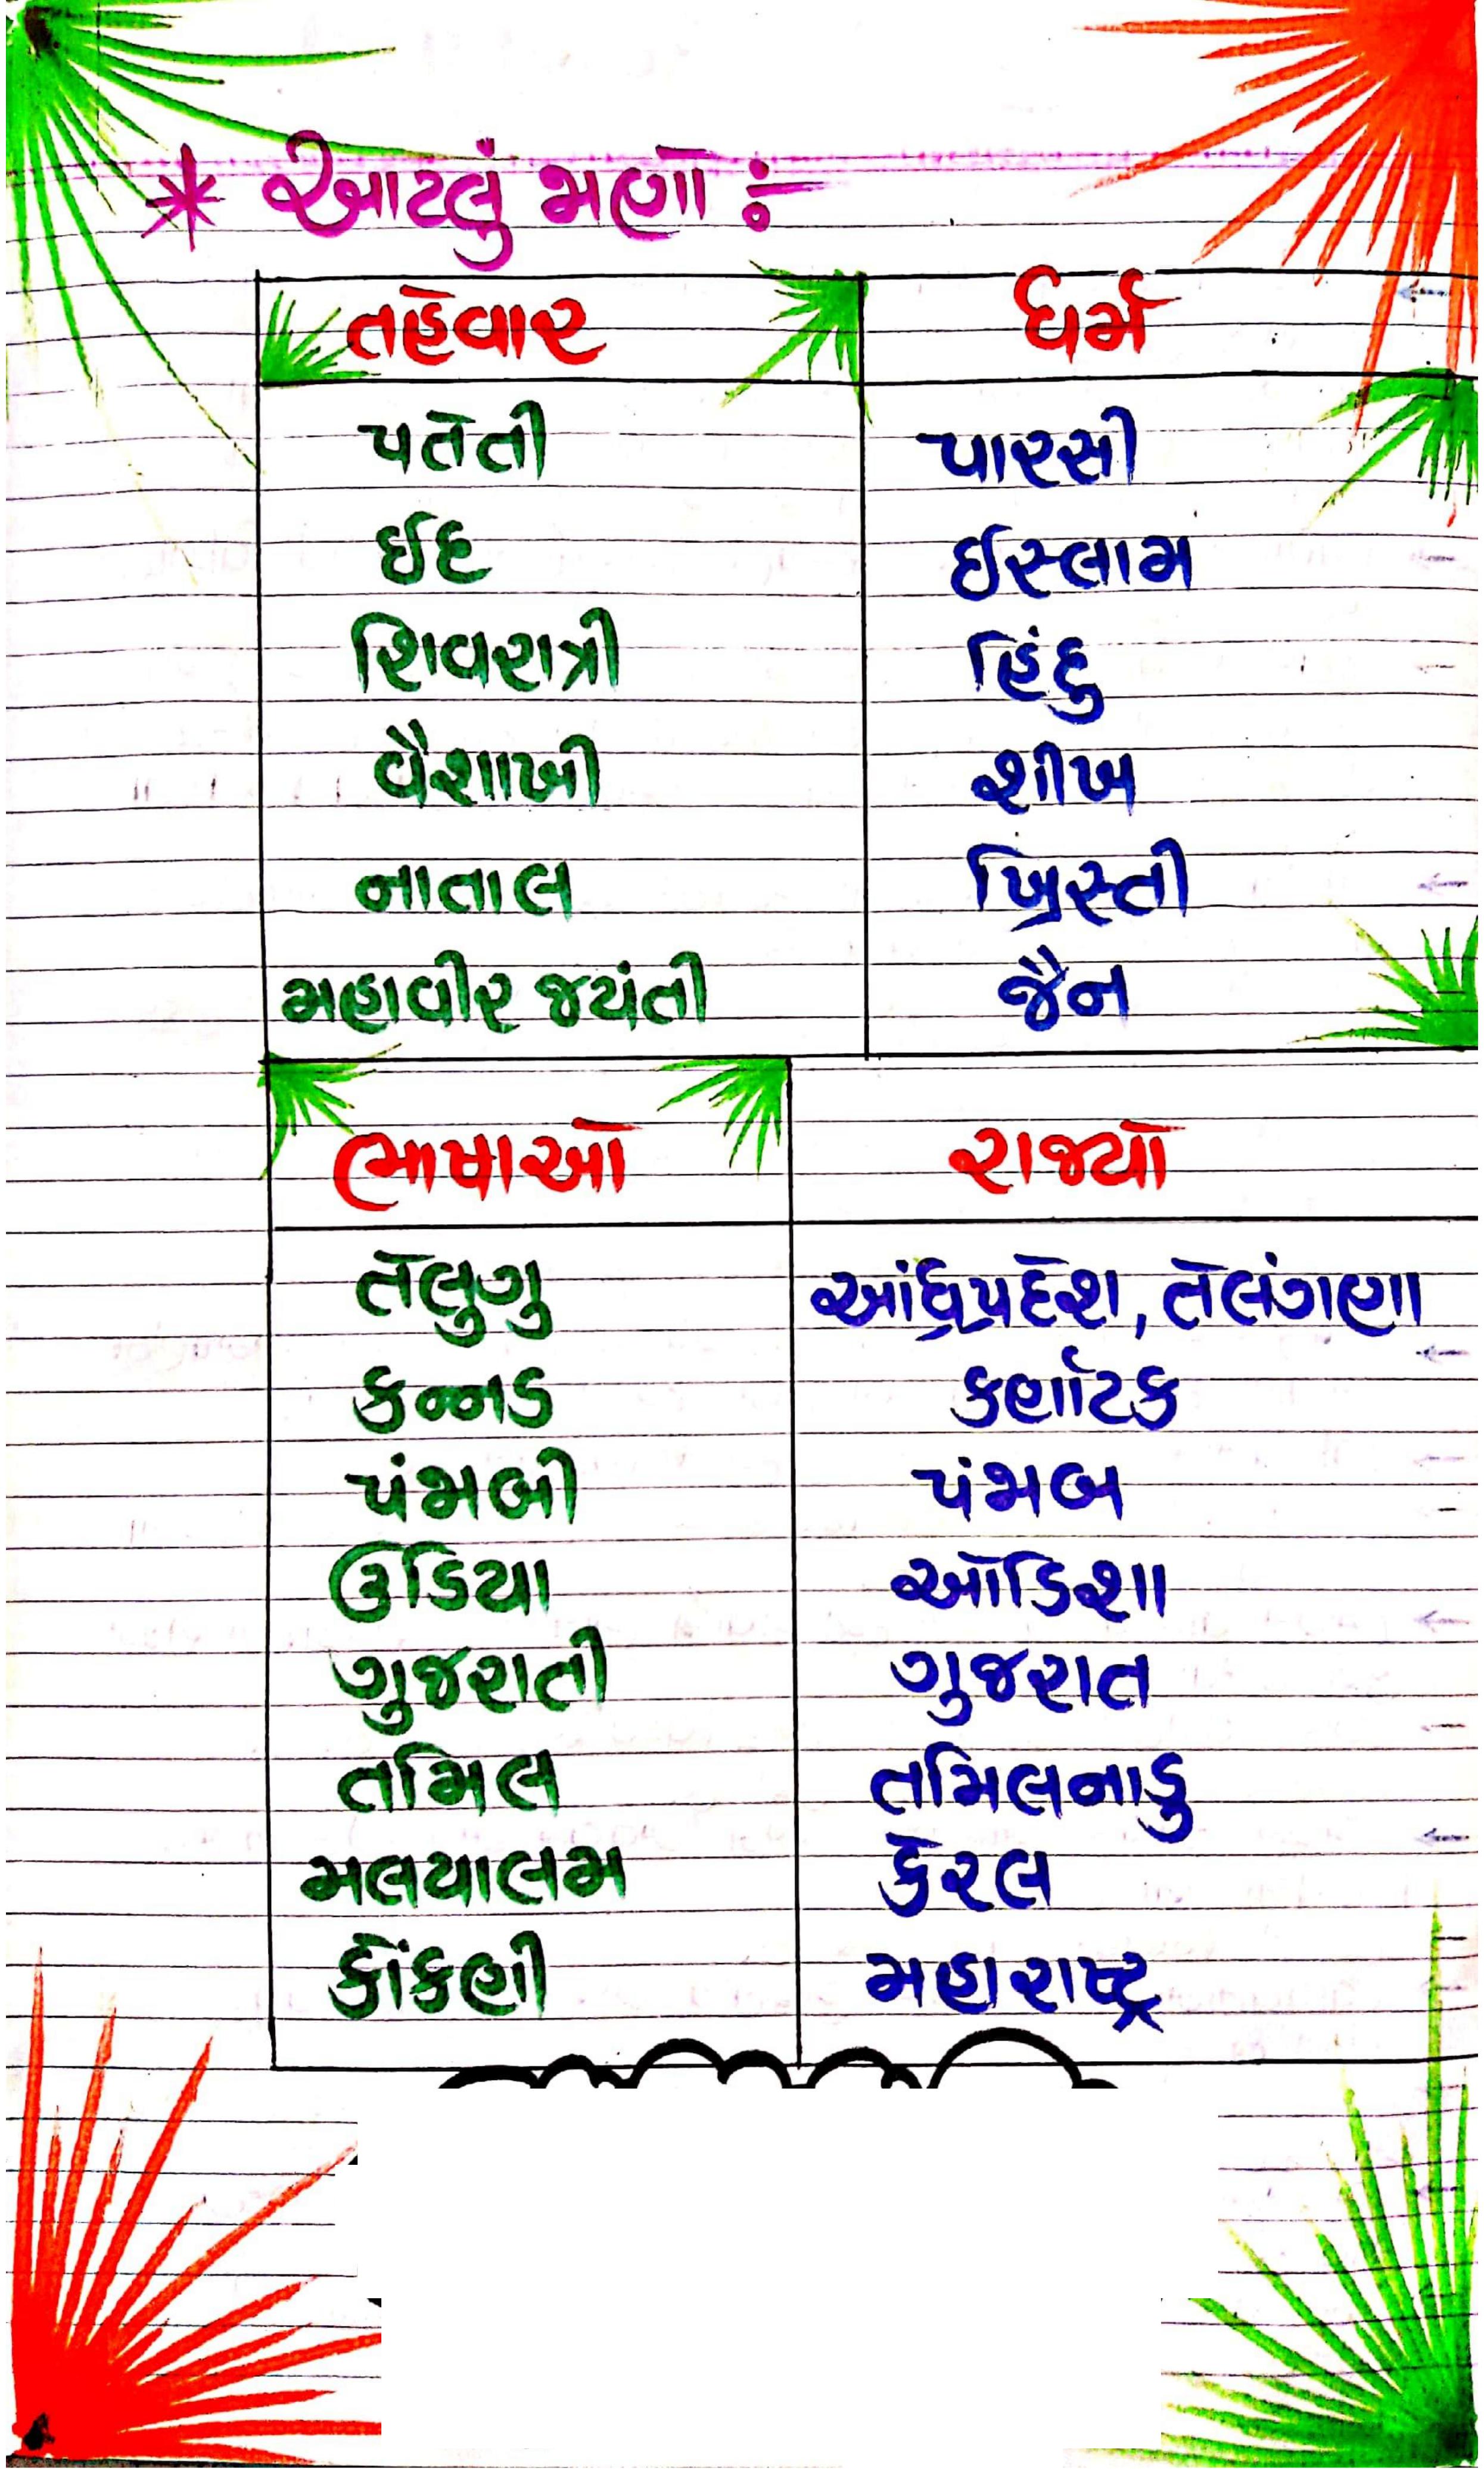

દેશમાં पत्रे शत सामगा जिन्नता વિવિધતા બહોળા પુત્રાણમાં મેવા મળે છે. વિવિધ પુદેશ કે રાજ્યમાં આંસ્ક્રતિક વિવિધતા સરળતાળી મેઈ 215121 80 छाटती टिरायी, जिलियांगी, जिलियां यत · TEan 2123218119 નાતાલ, જમમાઢી બાજ, મહારમ, બુદરજ્યંતી, મહાવીર જયતિ, જેમોબેમ, પતેતી, તૈશાખી વગેરે તહેવારો દેશના જુદી-જુદી ભાગોમાં प्रता लाङा आधे भजीन (ग्रेडचे हो