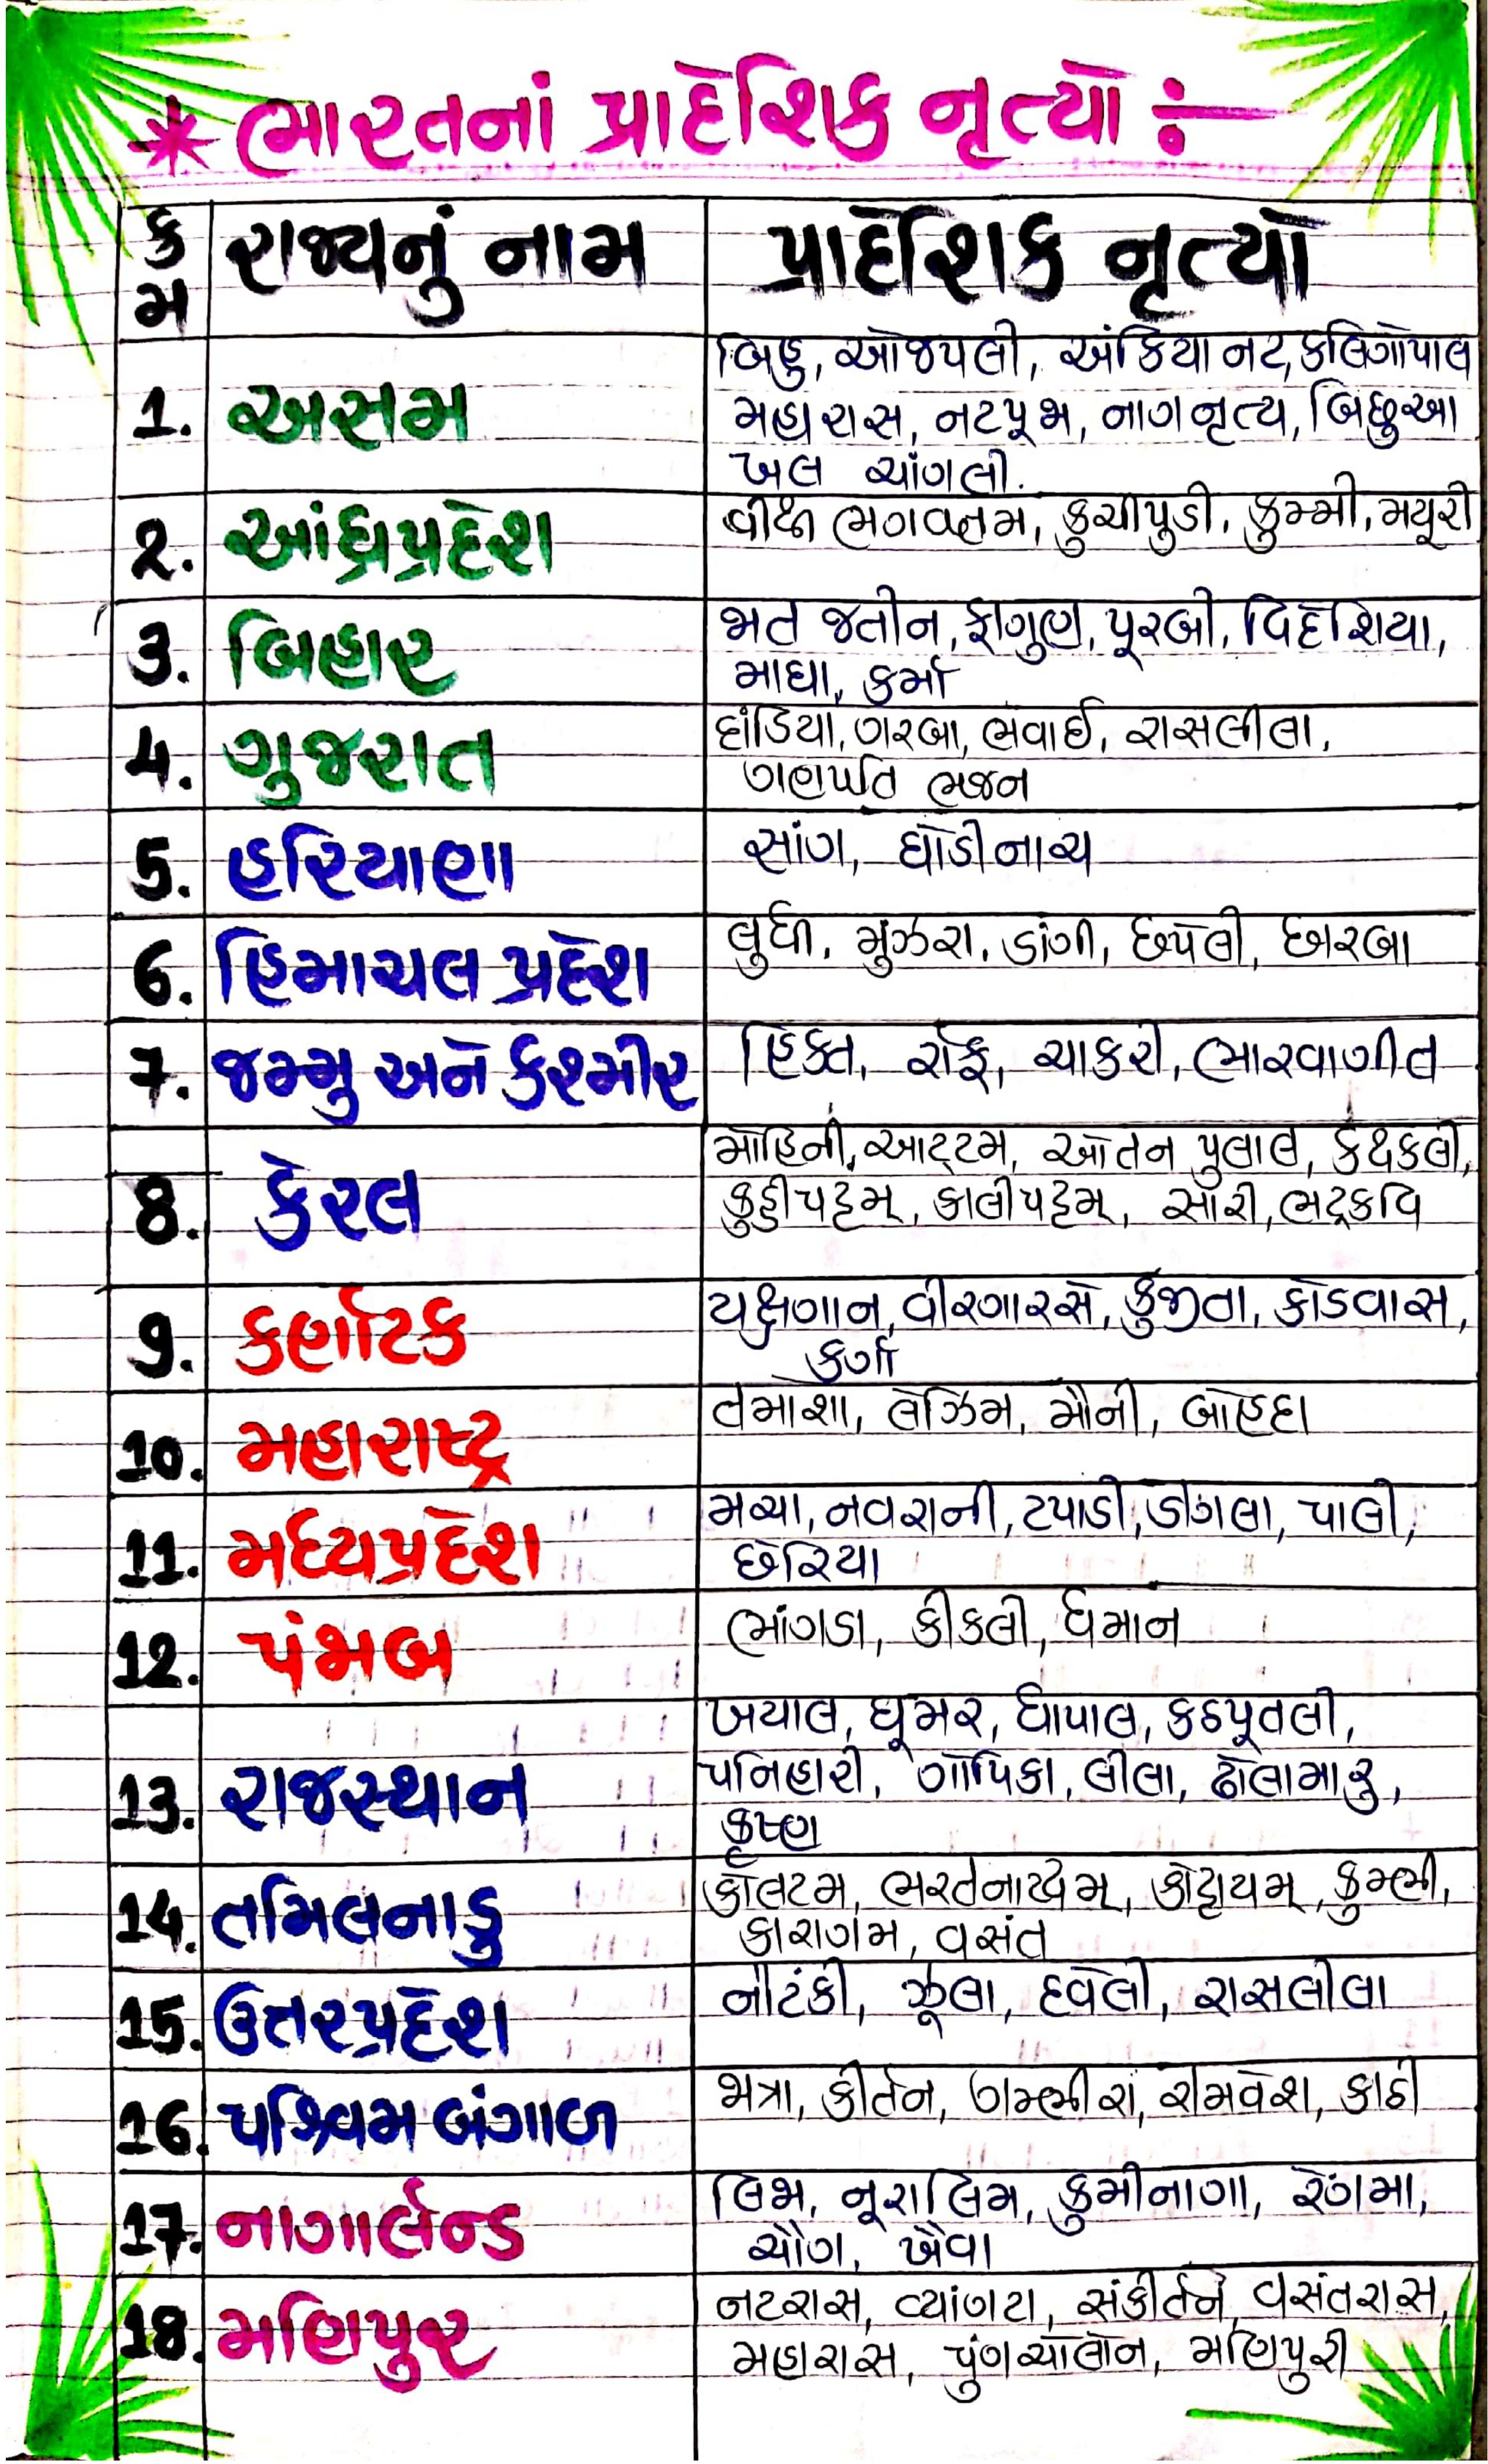

દેશમાં पत्रे शत सामगा जिन्नता વિવિધતા બહોળા પુત્રાણમાં મેવા મળે છે. વિવિધ પુદેશ કે રાજ્યમાં આંસ્ક્રતિક વિવિધતા સરળતાળી મેઈ 215121 80 छाटती टिरायी, जिलियांगी, जिलियां यत · TEan 2123218119 નાતાલ, જમમાઢી બાજ, મહારમ, બુદરજ્યંતી, મહાવીર જયતિ, જેમોબેમ, પતેતી, તૈશાખી વગેરે તહેવારો દેશના જુદી-જુદી ભાગોમાં प्रता लाङा आधे भजीन (ग्रेडचे हो