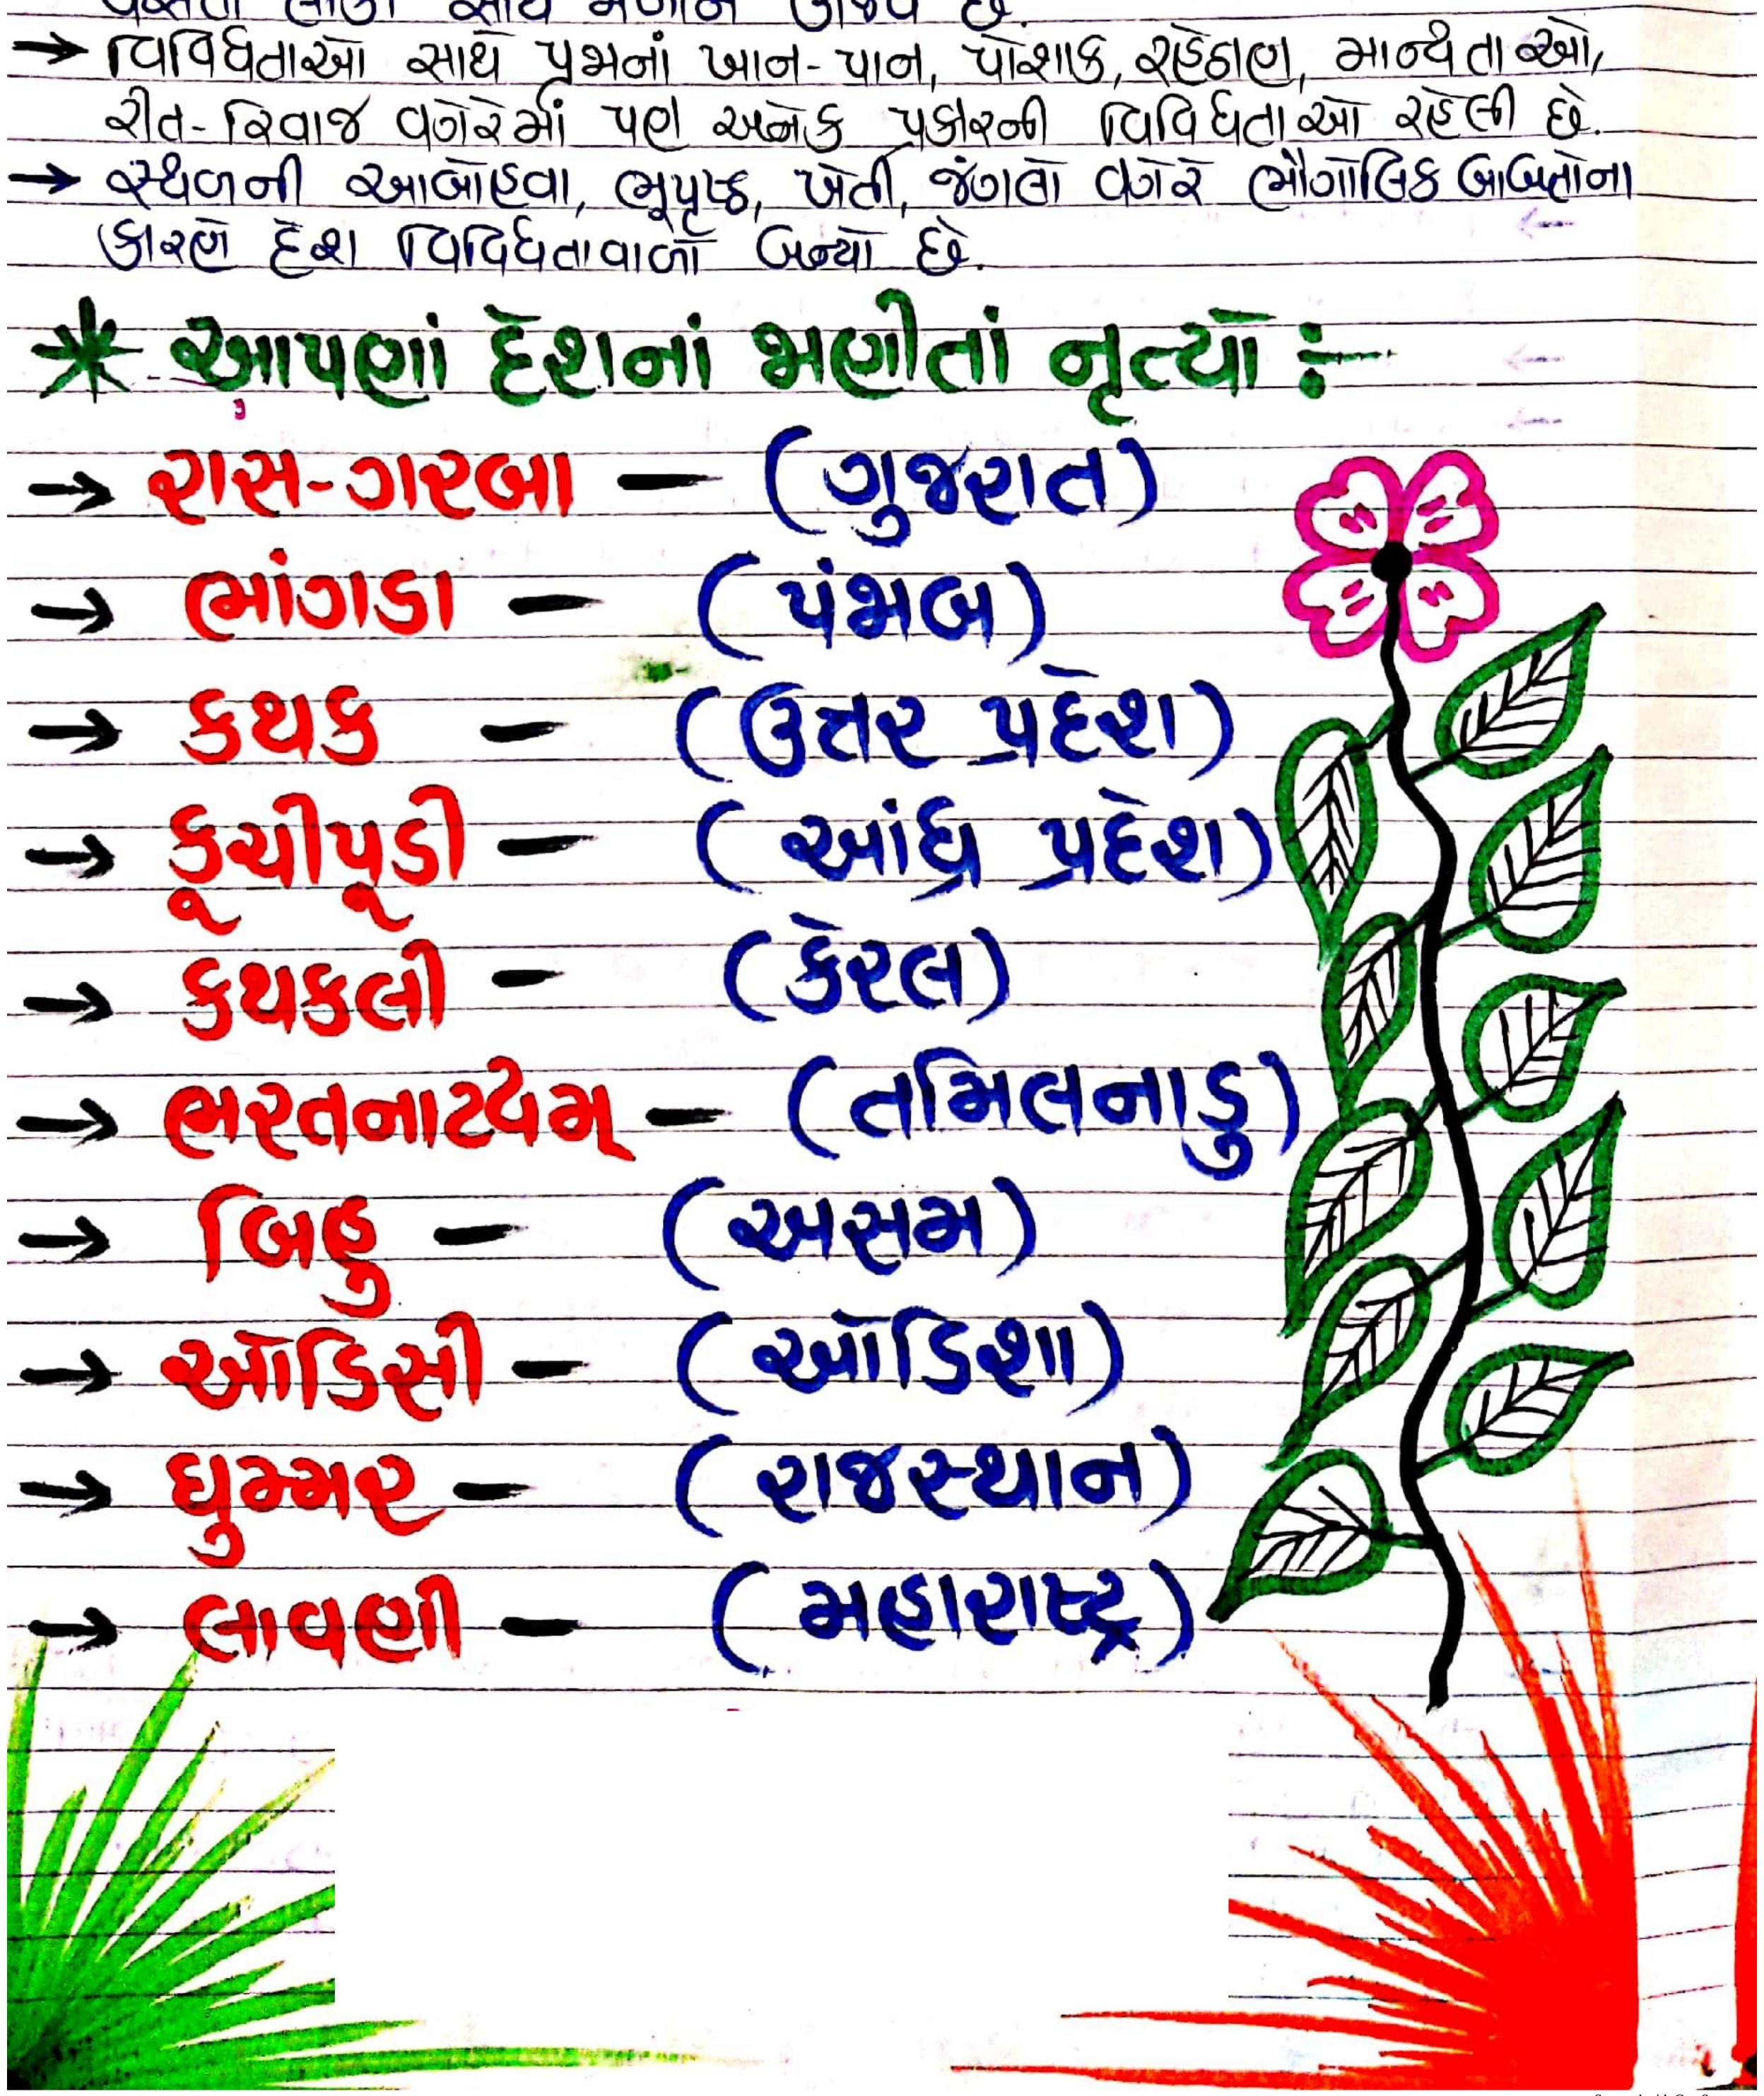

દેશમાં पत्रे शत सामगा जिन्नता વિવિધતા બહોળા પુત્રાણમાં મેવા મળે છે. વિવિધ પુદેશ કે રાજ્યમાં આંસ્ક્રતિક વિવિધતા સરળતાળી મેઈ 215121 80 छाटती टिरायी, जिलियांगी, जिलियां यत · TEan 2123218119 નાતાલ, જમમાઢી બાજ, મહારમ, બુદરજ્યંતી, મહાવીર જયતિ, જેમોબેમ, પતેતી, તૈશાખી વગેરે તહેવારો દેશના જુદી-જુદી ભાગોમાં प्रता लाङा आधे भजीन (ग्रेडचे हो











\* रत्री आ में हो कार्यना सिंह भारत मारेना - IFGHSF 1992 માં રાષ્ટ્રીય મહિલા જમાશોગીની રચના ઉચ્વામાં આવી છે. ગારીબ અહિવારમાં સંહલાઈર્ટ્તા ज્યાય ગેળવી શકે તે માટ નારી અઘલતોની સ્થાપના ઉરવામાં સ્ટ્રાપ્ત છે. સહિતાઓળી સંસમ્યાઓના બિવાયલે માટે મહિલા સત્યાબ डेन्ट्रोनी विद्यना थिंह हो हिशमां उन्या- डेजवलीनं पमाल पहां ते माटे समार रूज सर्वारे साध्यारा प्यतन डेरे छे. કુટ્રંબની આલ-મિલકતમાં સમાન હિરુસો મળે તે માટે











Scanned with CamScanner