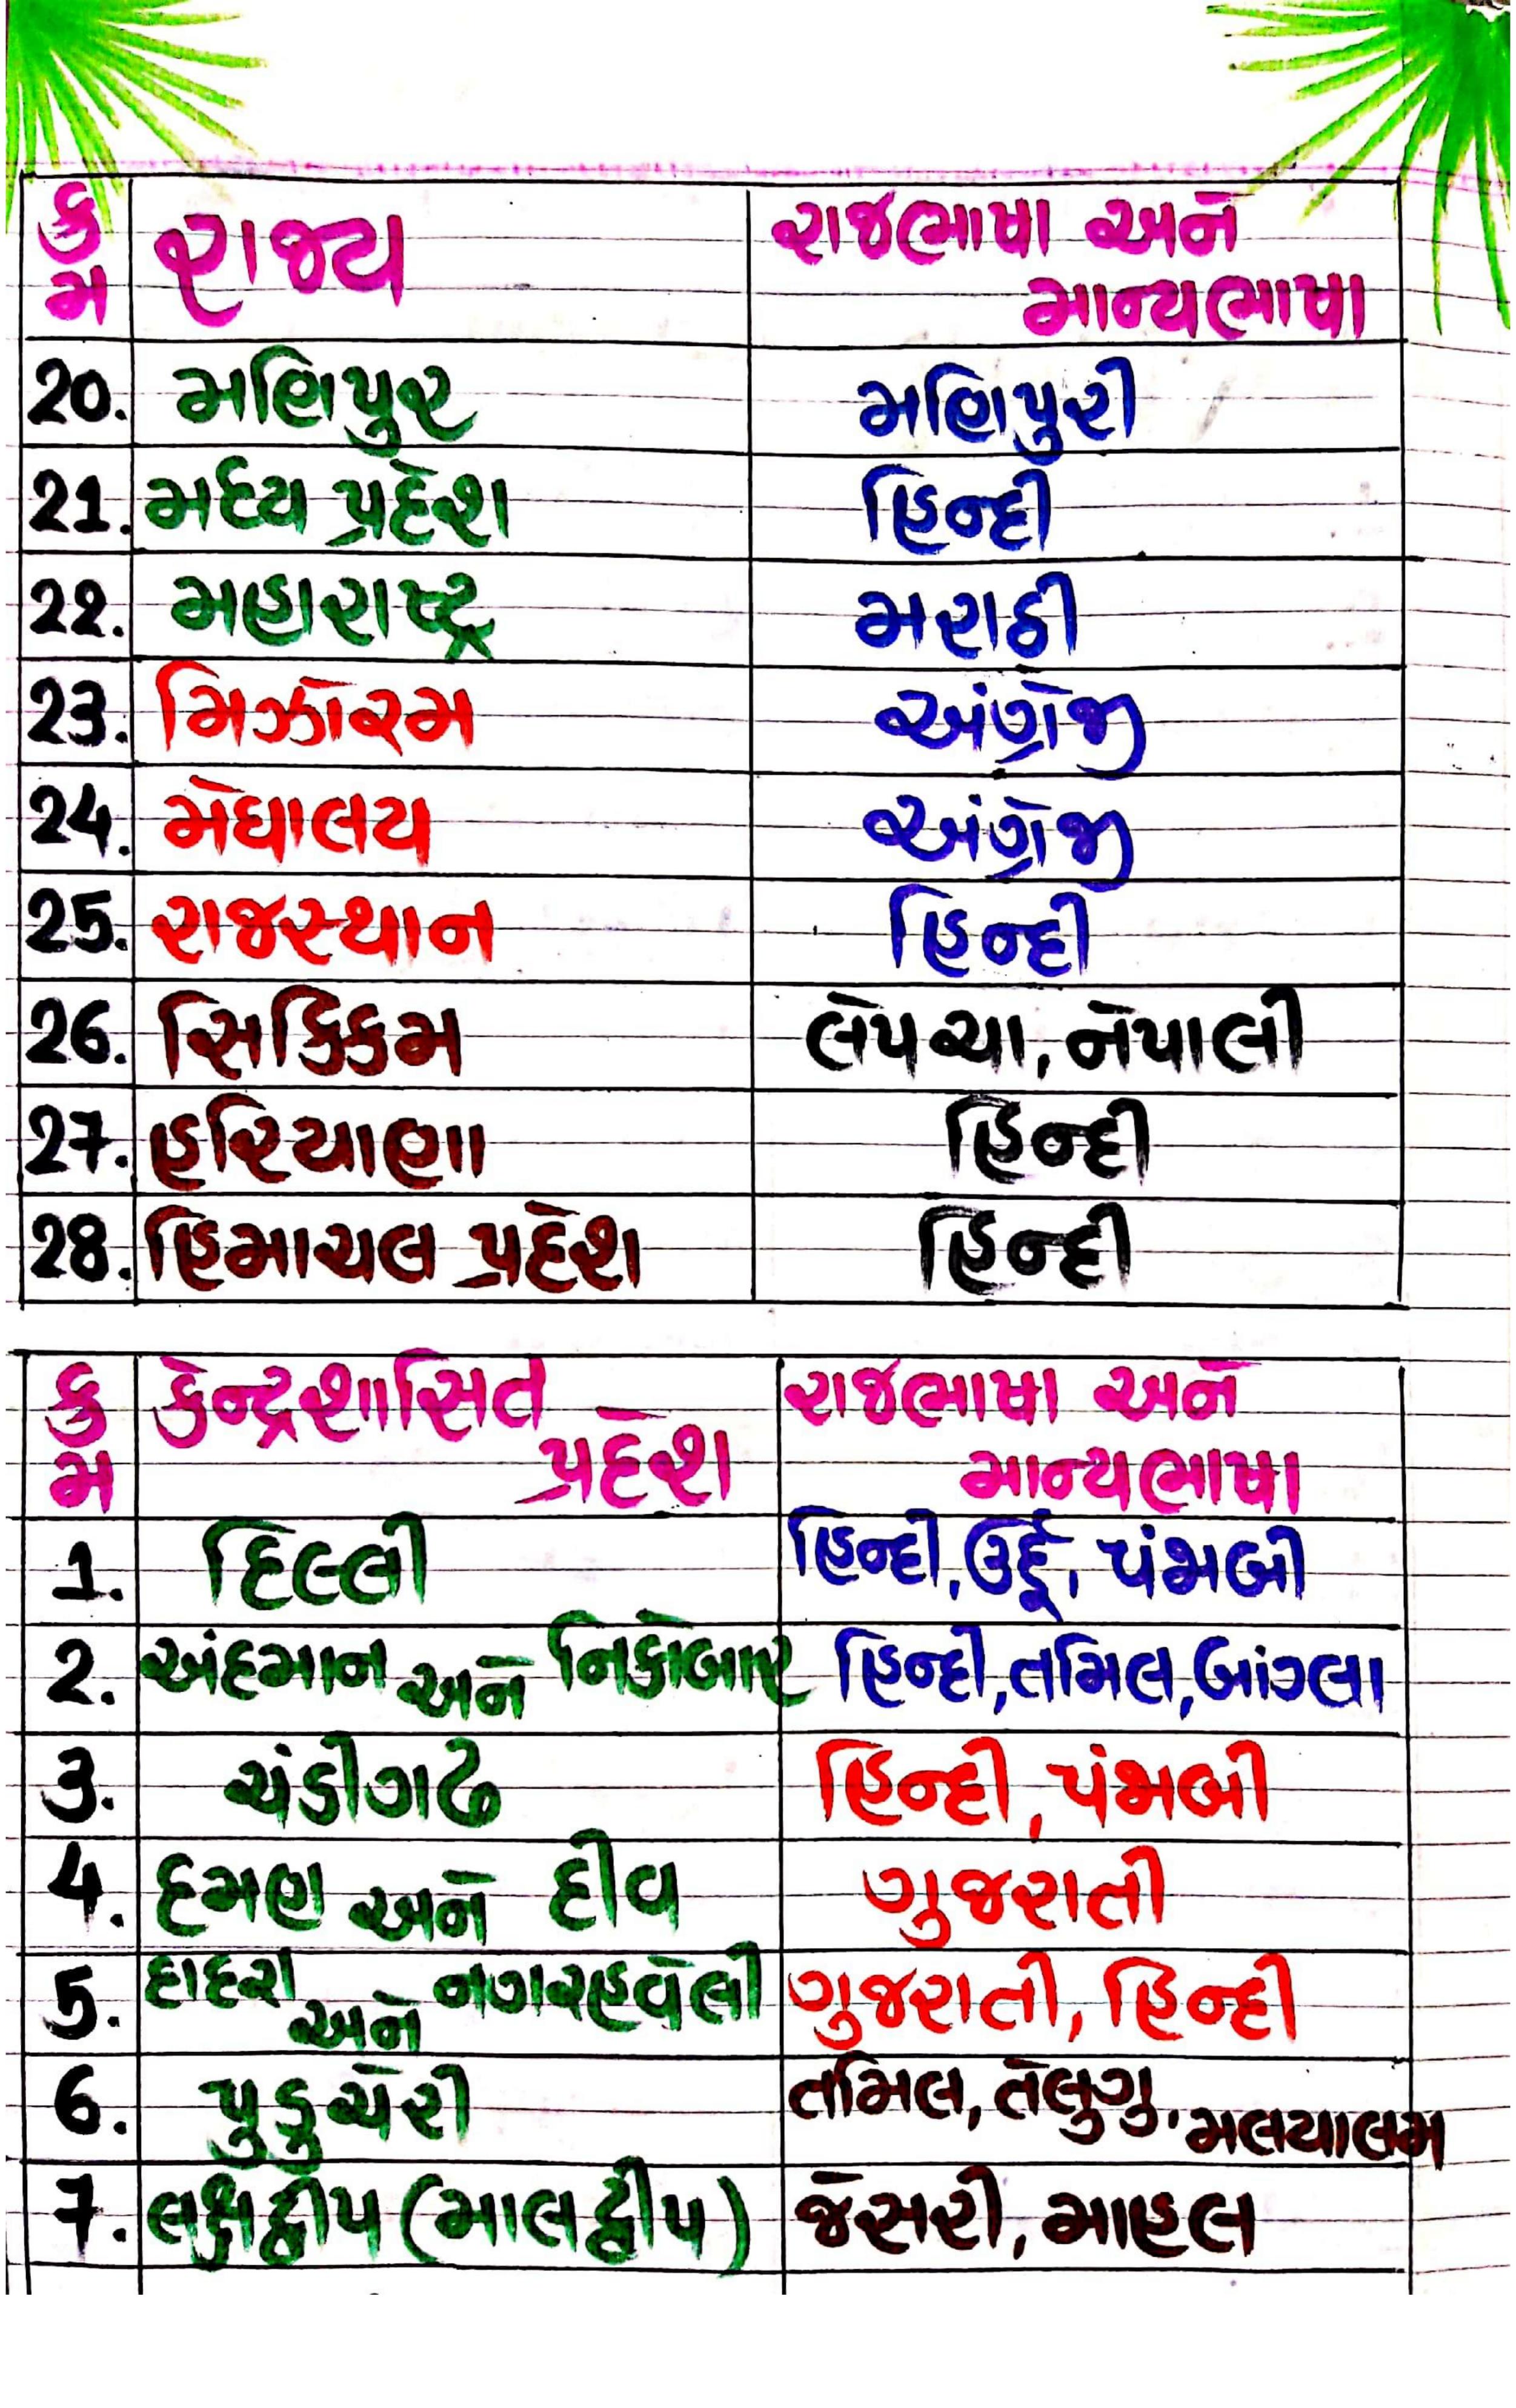

દેશમાં पत्रे शत सामगा जिन्नता વિવિધતા બહોળા પુત્રાણમાં મેવા મળે છે. વિવિધ પુદેશ કે રાજ્યમાં આંસ્ક્રતિક વિવિધતા સરળતાળી મેઈ 215121 80 छाटती टिरायी, जिलियांगी, जिलियां यत · TEan 2123218119 નાતાલ, જમમાઢી બાજ, મહારમ, બુદરજ્યંતી, મહાવીર જયતિ, જેમોબેમ, પતેતી, તૈશાખી વગેરે તહેવારો દેશના જુદી-જુદી ભાગોમાં प्रता लाङा आधे भजीन (ग्रेडचे हो