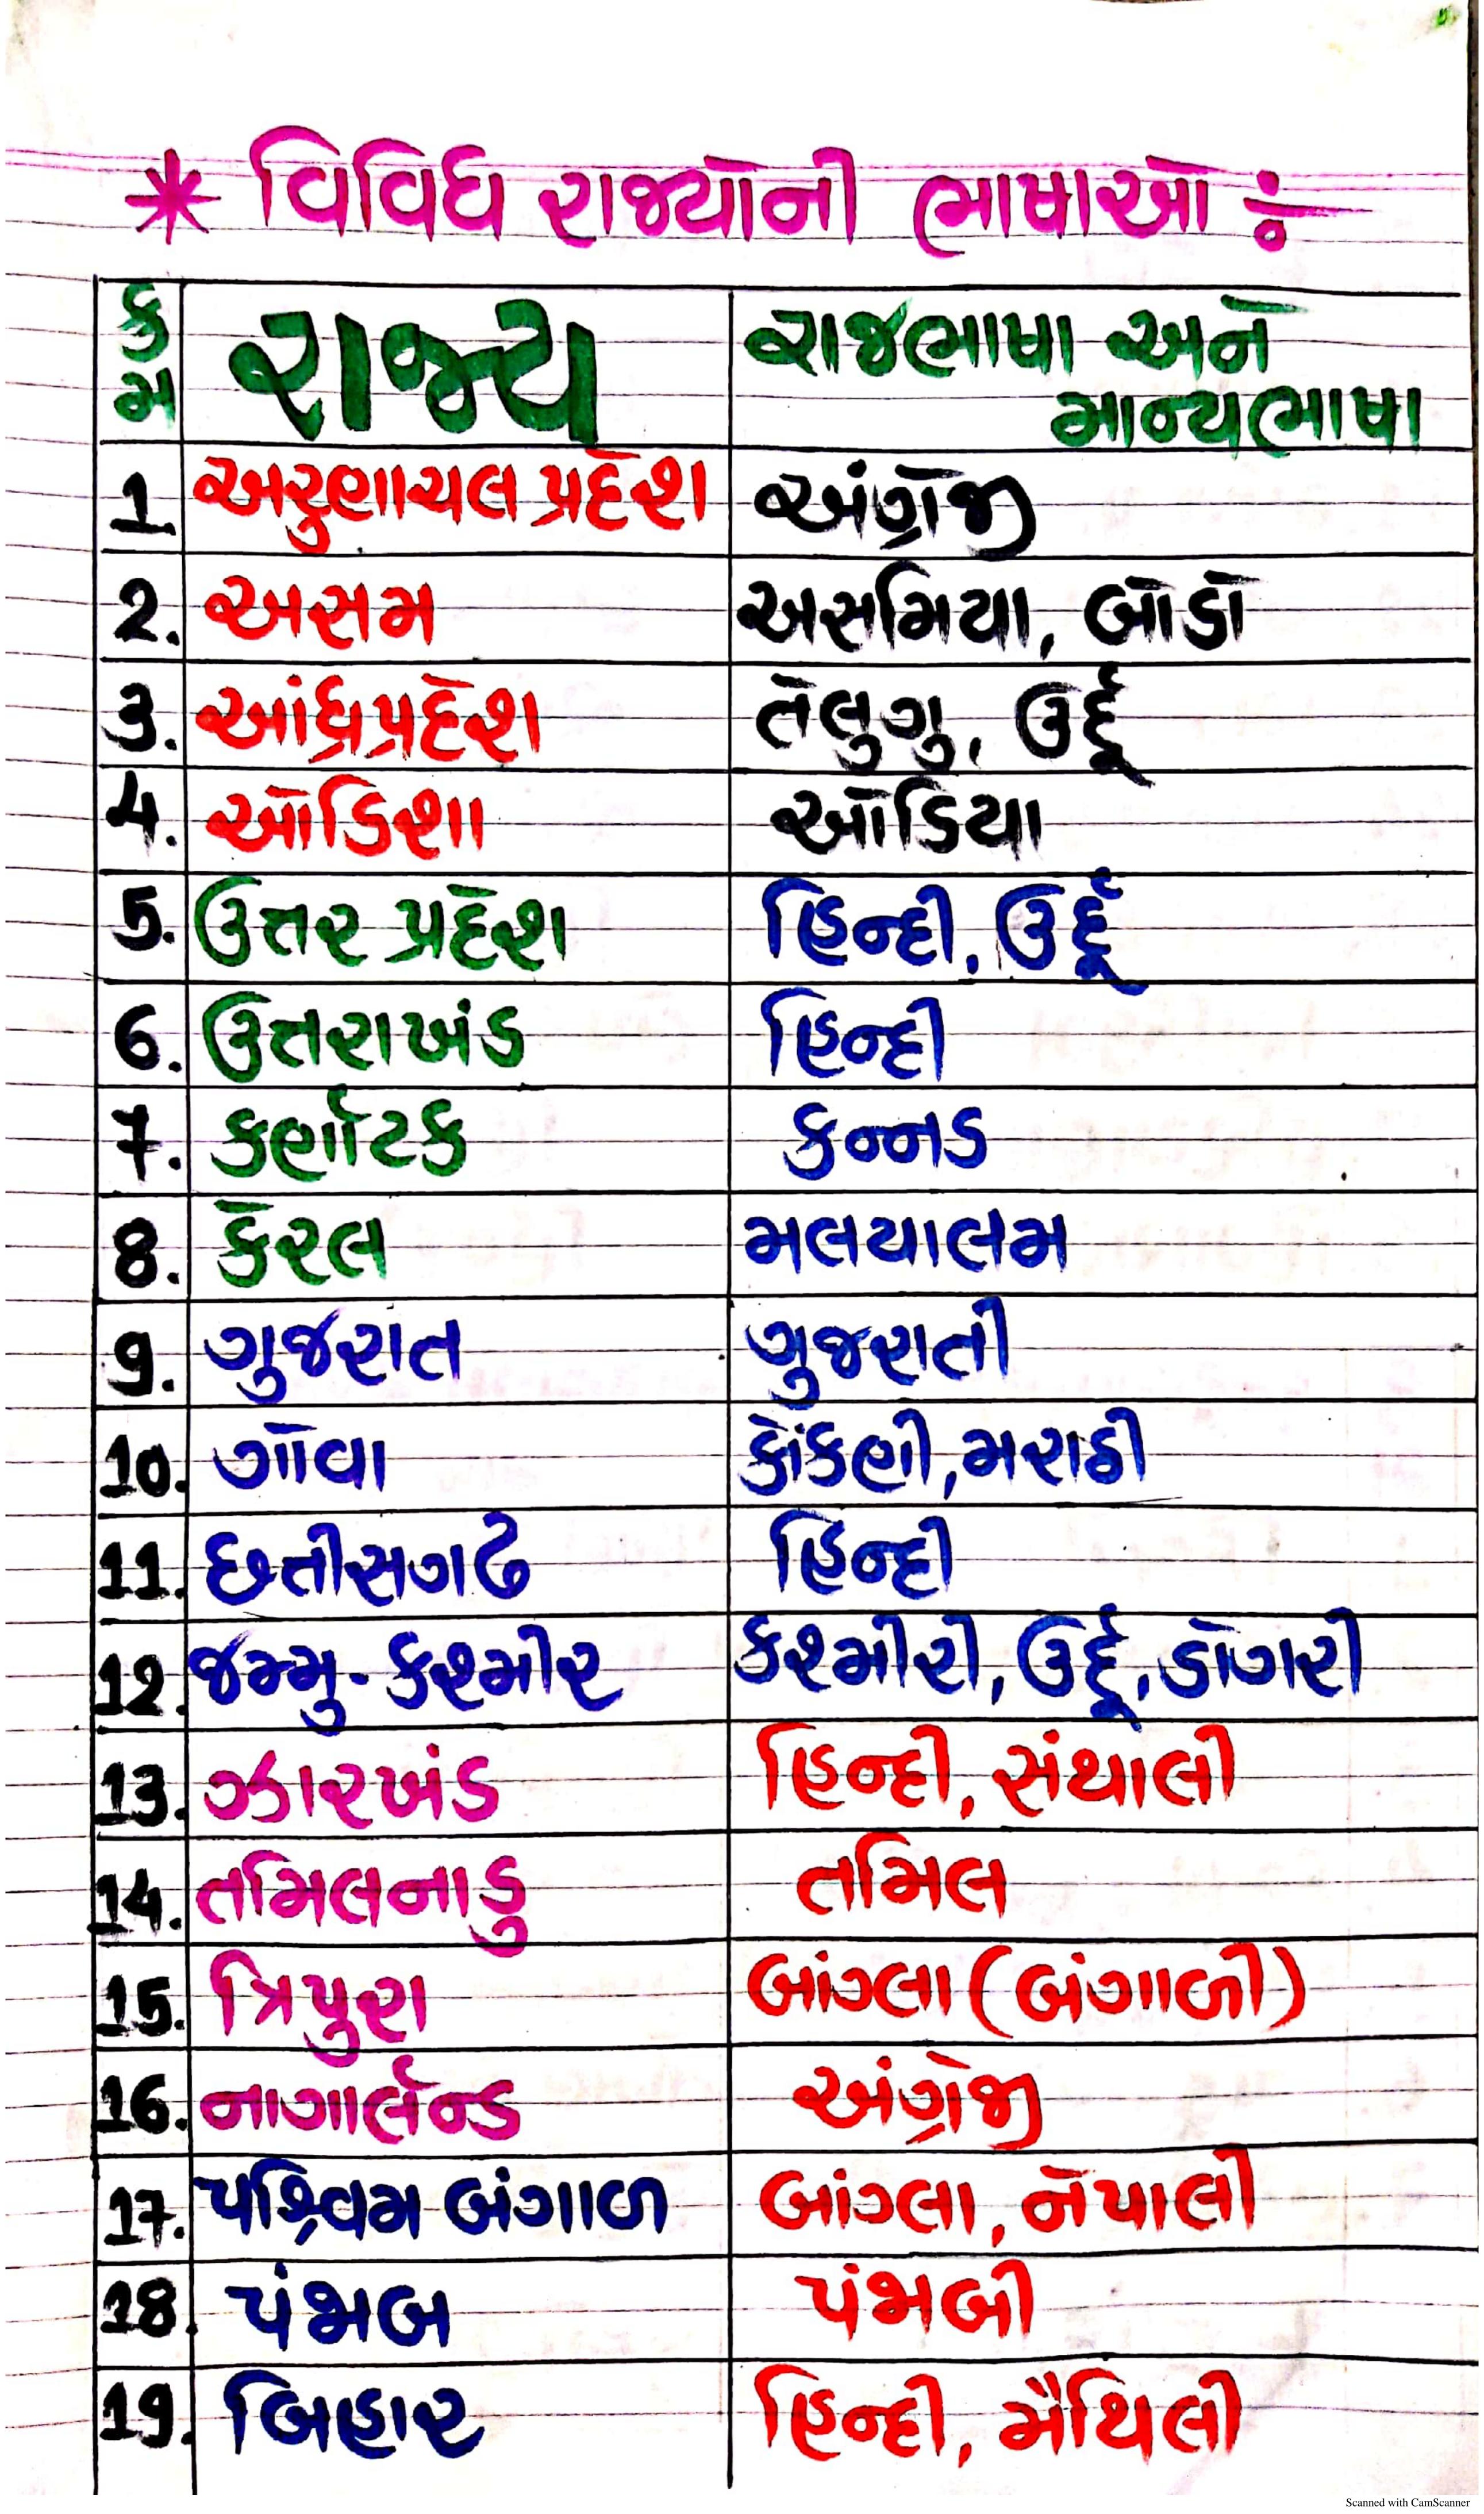

દેશમાં पत्रे शत सामगा जिन्नता વિવિધતા બહોળા પુત્રાણમાં મેવા મળે છે. વિવિધ પુદેશ કે રાજ્યમાં આંસ્ક્રતિક વિવિધતા સરળતાળી મેઈ 215121 80 छाटती टिरायी, जिलियांगी, जिलियां यत · TEan 2123218119 નાતાલ, જમમાઢી બાજ, મહારમ, બુદરજ્યંતી, મહાવીર જયતિ, જેમોબેમ, પતેતી, તૈશાખી વગેરે તહેવારો દેશના જુદી-જુદી ભાગોમાં प्रता लाङा आधे भजीन (ग्रेडचे हो