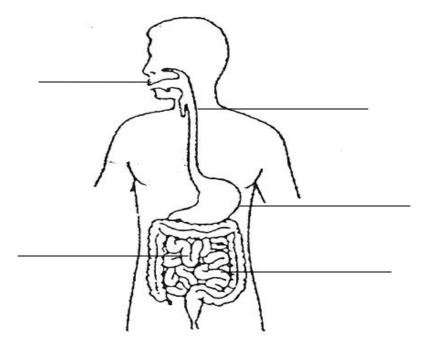

NAME:....

**Revision Worksheet** 

**SUB: EVS** 

CLASS/Sec: III

**ROLL NO:** 

DATE:

1 Complete the web chart:



- 2. Fill in the Blanks:-
- a) We should cross road from \_\_\_\_\_\_.
- b) Group of tissues makes an \_\_\_\_\_
- c) Most abundant gas in air is\_\_\_\_\_\_.
- d) \_\_\_\_\_ and \_\_\_\_ parts of digestive system.
- e)\_\_\_\_\_ controls traffic on road.
- f)\_\_\_\_\_ is used by plants to make their food.
- 3. Give reasons of the following:-

Excretory system plays important role in our body.

\_\_\_\_\_

## 4. Label the organs of human body:-



## 5. Match the following:

Life giving gas

Pumps blood

Seat belt

Plant make food

Carbon dioxide

**Driving Car** 

Oxygen

Heart

## 6. State True or False:-

- Heart pumps blood to different parts of the body.
- We should always wear seatbelt while riding a bike.
- 21% of air is oxygen.
- Lungs are part of respiratory systems.
- Traffic police helps the vehicles to run smoothly on the road.

## 7. Answer the following questions:-

- Q.1 What is the function of kidney?
- Q.2 How do accidents occur?
- Q.3 Write two uses of air?