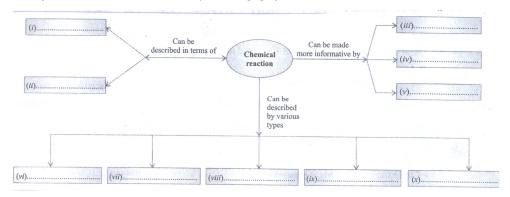

## **Chemistry**

Q 1. Complete the flow chart by filling gaps:



## Q 2. Chemical symbol word search:

Search the puzzle to find the chemical symbols for the selected elements listed below. Place each symbol beside its element as you find it in the puzzle. Each symbol begins with a capital letter & ends with a small letter where there is no second letter in the chemical symbol, only the capital letter is used. Circle the answers in the words search. The first one is done for you.

| A D G L T Q X A D Y X a Z A E F Q R N R a T K Z A D E G L P t Z J L Z M A E Z E D L E M S b T R T V Z S Y A U D N D G L T R N M Q T V A T Z T A D G J L B T Q L M Y T S N Z A Y D R E G J T V W X T i T Y G D B M U T P U A L M H e T Z T J C d j N a Q E M T T Q O Z T A M g g j n E D L D K T T C 1 Z G L P T L B T V Z Y A M N Z D T E A G T I T F S i Z C a Z T D E X H G R T Z A A