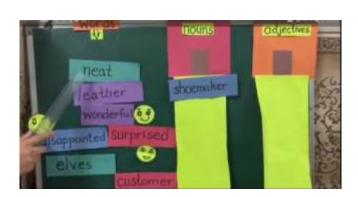

## Class-5

- 1. Which of the following is not a Noun?
- A) leather
- b) shoemaker
- c) neat
- d) customer
- 2.Choose the correct spelling
- a) asleap
- b) asleep
- c) esleep
- d) esleip
- 3. Which of the following is not a cloth?
- a) vest
- b) shirt
- c) curtain
- d) socks
- 4. Choose the article from the given sentence.