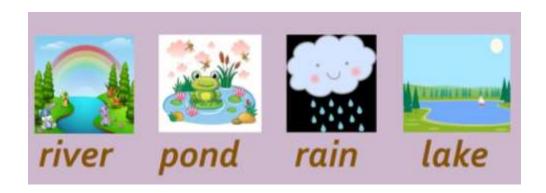

- Q10. Choose the Proper Noun.
  - a) buildings
- b) village
- c) pond
- d) Pala
- Q11. Choose the correct meaning of 'odour'.
  - a) smell
- b) bad smell
- c) good smell
  - d) all of these

- Q12) Choose the odd one.
  - a) river
- b) pond
- c) rain
- d) lake