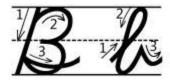

## Cursive Writing Worksheets: Letter B

| Trace and write the letters: |    |                                        |  |  |                                         |                                        |                          |                                         |
|------------------------------|----|----------------------------------------|--|--|-----------------------------------------|----------------------------------------|--------------------------|-----------------------------------------|
| B                            |    |                                        |  |  |                                         |                                        |                          |                                         |
| B                            |    | manand dae Sananan                     |  |  |                                         |                                        |                          |                                         |
| k                            |    | banananana ba                          |  |  |                                         | ,,,,,,,,,,,,,,,,,,,,,,,,,,,,,,,,,,,,,, | Jananananan Janan        |                                         |
| b                            |    | ,,,,,,,,,,,,,,,,,,,,,,,,,,,,,,,,,,,,,, |  |  | ,,,,,,,,,,,,,,,,,,,,,,,,,,,,,,,,,,,,,,, |                                        |                          |                                         |
| by                           | ab | y                                      |  |  |                                         |                                        | ************************ | ***************                         |
| J.                           | at |                                        |  |  | *************************************** | ****************                       | ****************         | *************************************** |