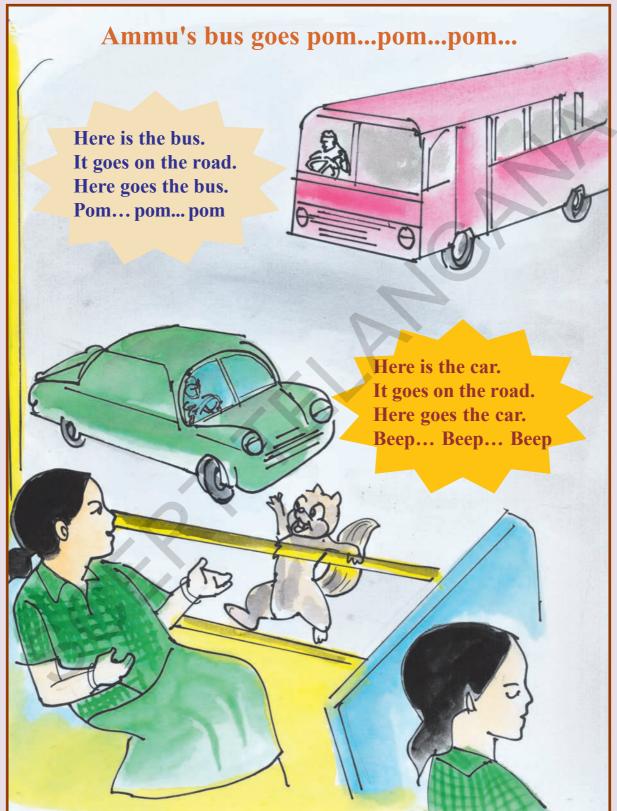

#### **Vehicles**

# Say and write the names of the vehicles.

a scooter a jeep a cycle a car an auto a bus