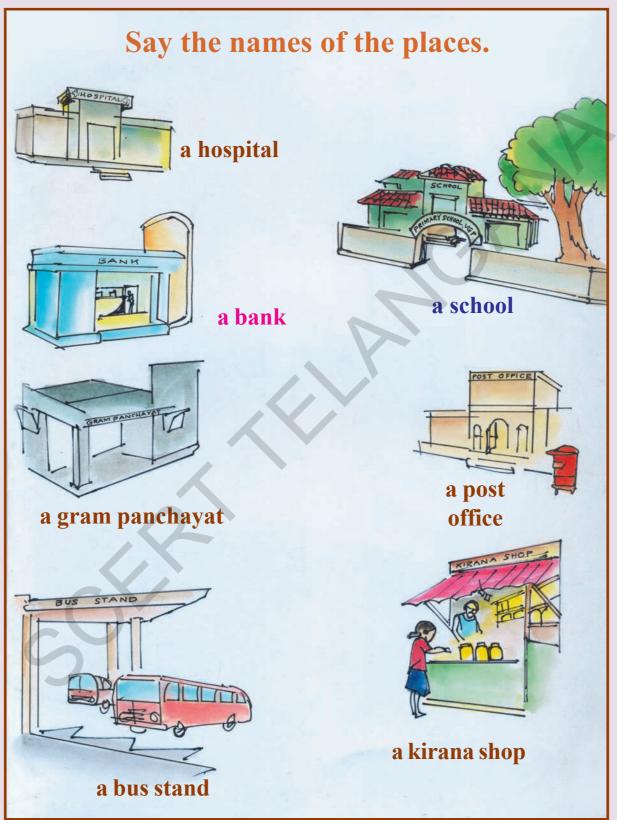

#### **UNIT - 2**

## **GOING TO SCHOOL**





















## Sing the song









# My vehicle

Draw the picture of a vehicle you like. Name it, colour it and say about it.







#### **Vehicles**

# Bittu is asking Ammu about vehicles

# Say and write the names of the vehicles.

a scooter a jeep a cycle a car an auto a bus









#### Places near Ammu's school









## **Places**









# Look at the picture and talk about it.



Where is the auto?

Where is the dog?

Where is the car?







## **Pictures of vehicles**

Collect the pictures of any two vehicles and paste them here. Write their names and talk about them in the group.









## Sing and dance

Will you show me
Where 'E' is?
'E' is there in
Egg and eagle.



Will you show me Where 'F' is? 'F' is there in Fan and fish.

Will you show me
Where 'G' is?
'G' is there in
Goat and girl.

Will you show me
Where 'H' is?
'H' is there in
Hat and house.







# Read and copy