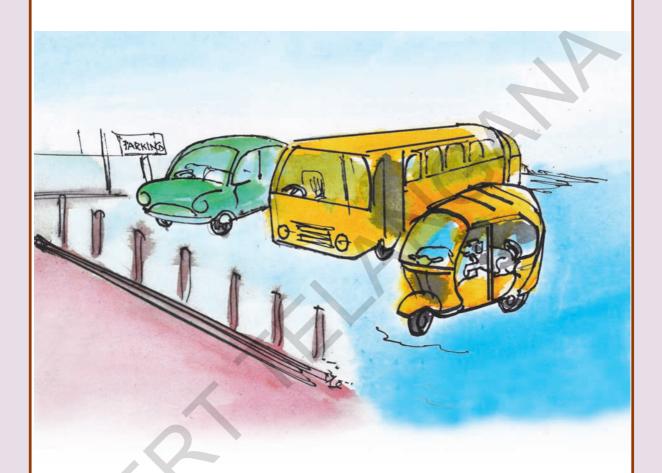

#### **Vehicles**

# Bittu is asking Ammu about vehicles

# Say and write the names of the vehicles.

a scooter a jeep a cycle a car an auto a bus