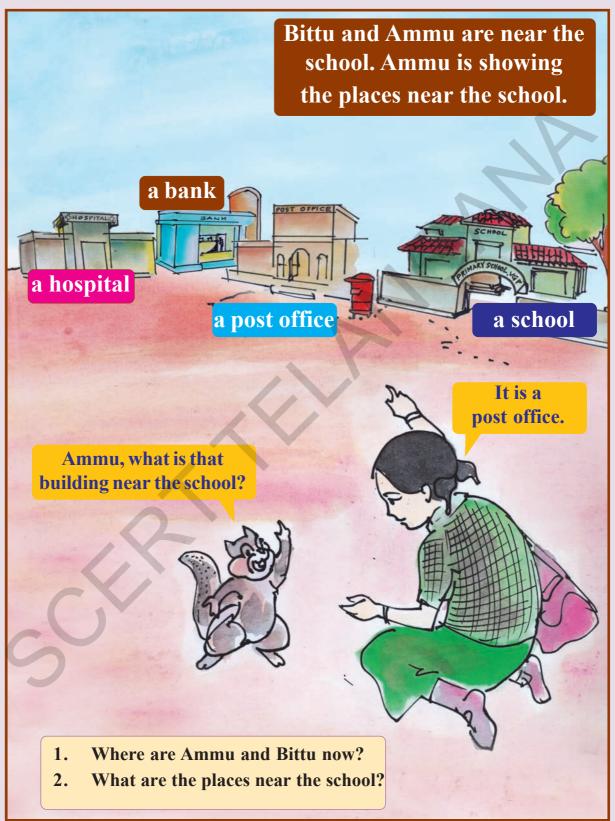

#### Places near Ammu's school

## **Places**

# Look at the picture and talk about it.

Where is the auto?

Where is the dog?

Where is the car?