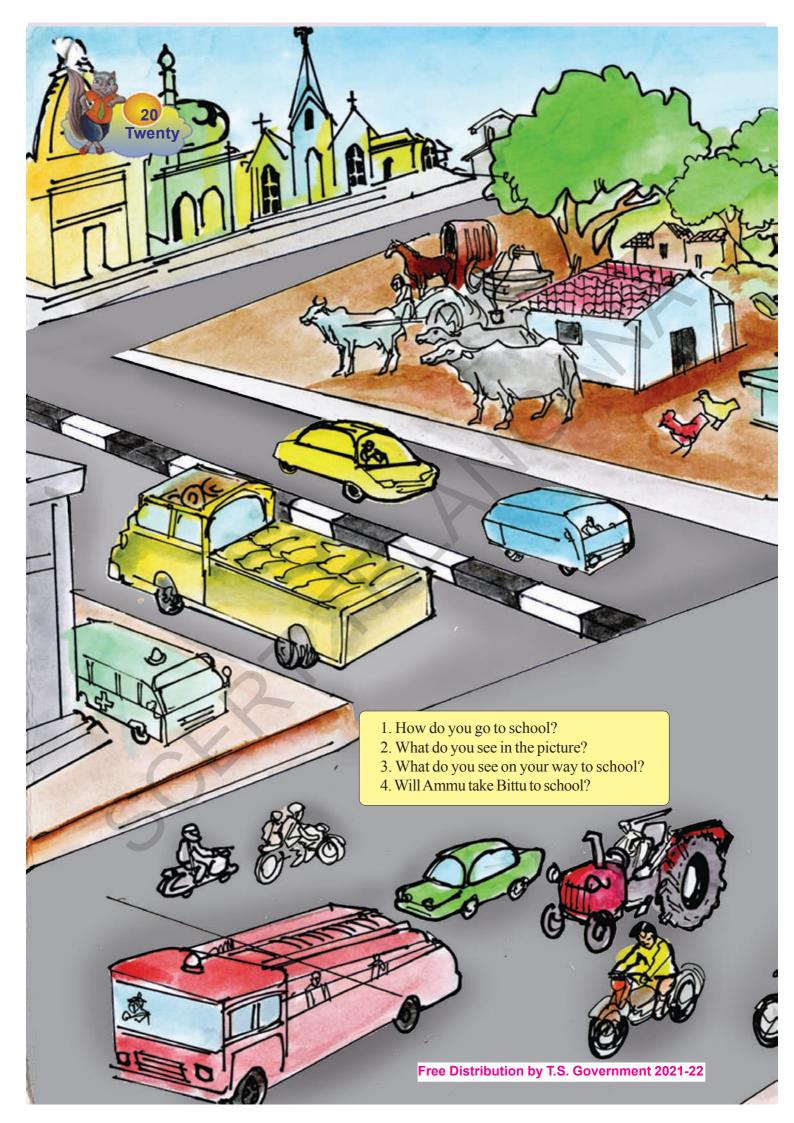

# Look at the picture and talk about it.

Where is the auto?

Where is the dog?

Where is the car?