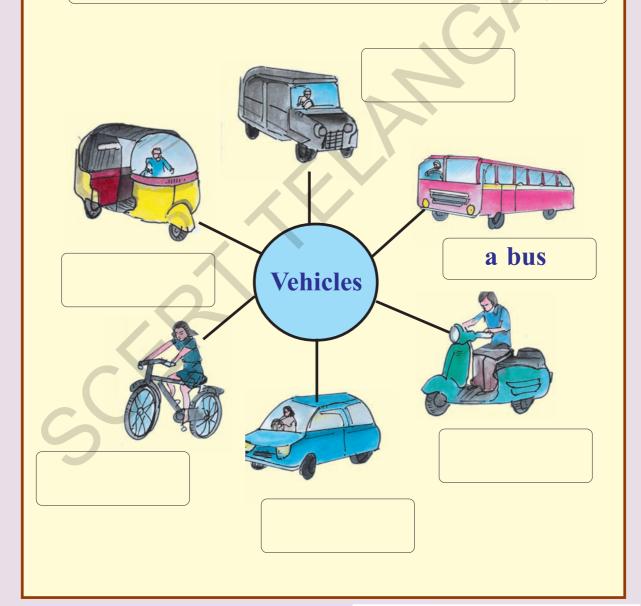

#### **Vehicles**

# Say and write the names of the vehicles.

a scooter a jeep a cycle a car an auto a bus