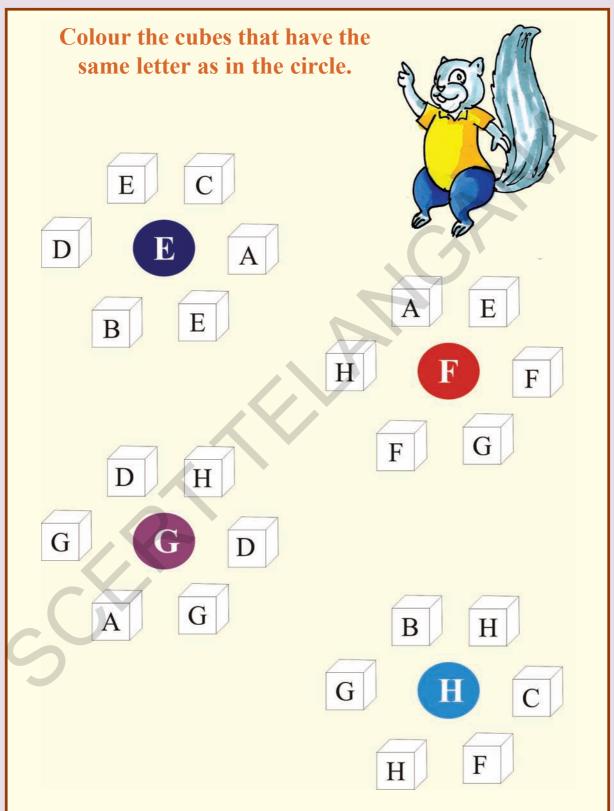

## Sing and dance

Will you show me
Where 'E' is?
'E' is there in
Egg and eagle.

Will you show me Where 'F' is? 'F' is there in Fan and fish.

Will you show me
Where 'G' is?
'G' is there in
Goat and girl.

Will you show me
Where 'H' is?
'H' is there in
Hat and house.