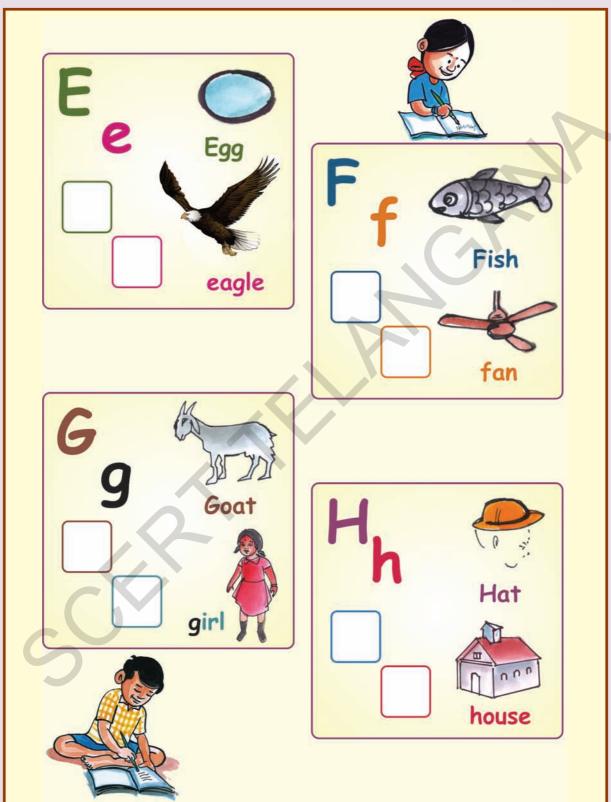

## Sing and dance

Will you show me
Where 'E' is?
'E' is there in
Egg and eagle.

Will you show me Where 'F' is? 'F' is there in Fan and fish.

Will you show me
Where 'G' is?
'G' is there in
Goat and girl.

Will you show me
Where 'H' is?
'H' is there in
Hat and house.