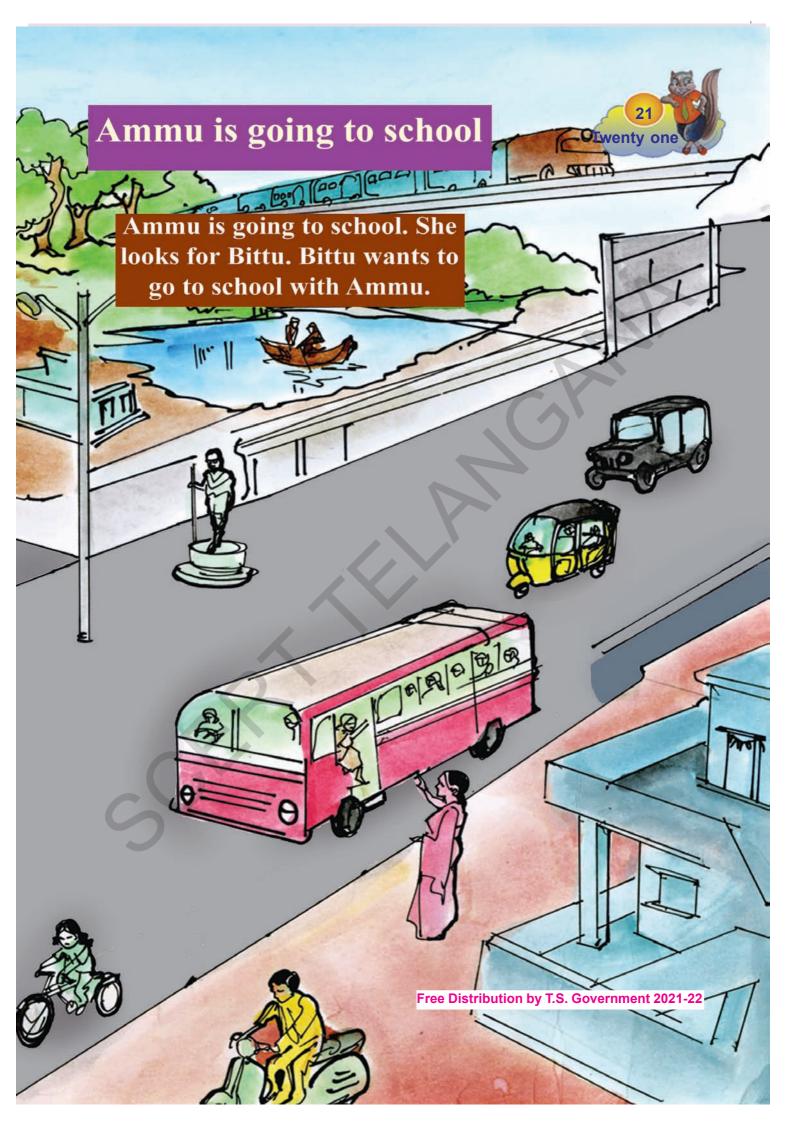

#### **UNIT - 2**

## **GOING TO SCHOOL**





















## Sing the song









# My vehicle

Draw the picture of a vehicle you like. Name it, colour it and say about it.







#### **Vehicles**

# Bittu is asking Ammu about vehicles

# Say and write the names of the vehicles.

a scooter a jeep a cycle a car an auto a bus









#### Places near Ammu's school









## **Places**









# Look at the picture and talk about it.



Where is the auto?

Where is the dog?

Where is the car?







## **Pictures of vehicles**

Collect the pictures of any two vehicles and paste them here. Write their names and talk about them in the group.









## Sing and dance

Will you show me
Where 'E' is?
'E' is there in
Egg and eagle.



Will you show me Where 'F' is? 'F' is there in Fan and fish.

Will you show me
Where 'G' is?
'G' is