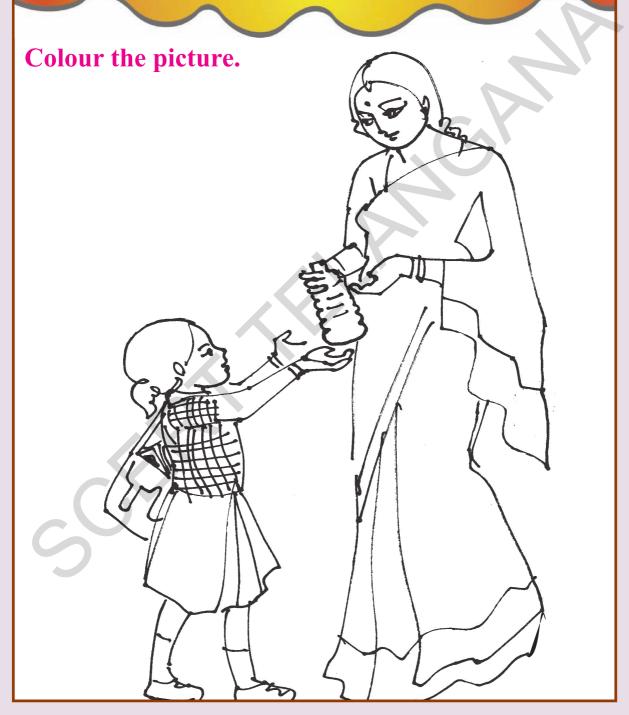

# Look at the picture and talk about it.

Where is the auto?

Where is the dog?

Where is the car?