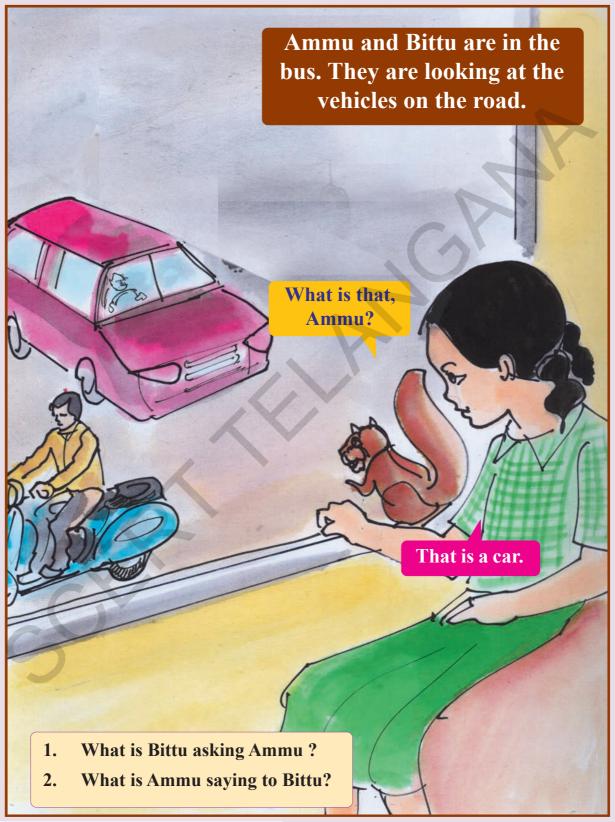

#### **UNIT - 2**

## **GOING TO SCHOOL**





















## Sing the song









# My vehicle

Draw the picture of a vehicle you like. Name it, colour it and say about it.







#### **Vehicles**

# Bittu is asking Ammu about vehicles

# Say and write the names of the vehicles.

a scooter a jeep a cycle a car an auto a bus









#### Places near Ammu's school









## **Places**









# Look at the picture and talk about it.



Where is the auto?

Where is the dog?

Where is the car?







## **Pictures of vehicles**

Collect the pictures of any two vehicles and paste them here. Write their names and talk about them in the group.









## Sing and dance

Will you show me
Where 'E' is?
'E' is there in
Egg and eagle.



Will you show me Where 'F' is? 'F' is there in Fan and fish.

Will you show me
Where 'G' is?
'G' is there