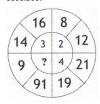

**18.** Identify the number that replaces the question mark.

**19.** Which of the following replaces the question mark?

- (a) 35
- (b) 20
- (c) 30
- (d) 50
- **20.** Which of the following replaces the question mark?