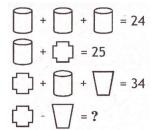

- (a) 45
- (b) 35
- (c) 72
- (d) 64
- **7.** Which number will replace the question mark?

- (a) 1
- (b) 5
- (c) 10
- (d) 20
- **8.** Which of the following replaces the question mark?

**9.** Which of the following replaces the question mark?