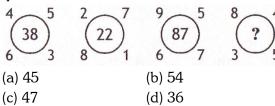

**18.** Identify the number that replaces the question mark.

**19.** Which of the following replaces the question mark?

- (a) 35
- (b) 20
- (c) 30
- (d) 50
- **20.** Which of the following replaces the question mark?