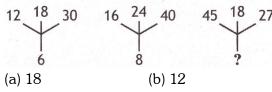

- (a) 80
- (b) 114
- (c) 96
- (d) 132
- **3.** Which of the following replaces the question mark?

**4.** Which of the following replaces the question mark?

**5.** Find the missing number?

**6.** Which number will replace the question mark in the following figure?

- (a) 45
- (b) 35
- (c) 72
- (d) 64
- **7.** Which number will replace the question mark?

- (a) 1
- (b) 5
- (c) 10
- (d) 20
- **8.** Which of the following replaces the question mark?

**9.** Which of the following replaces the question mark?