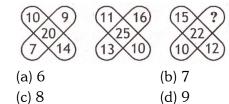

- (c) 9 (d) 6
- **12.** Which of the following replaces the question mark?

- (a) 13
- (b) 14
- (c) 12
- (d) 15
- **13.** Which of the following replaces the question mark?

**14.** Which of the following replaces the question