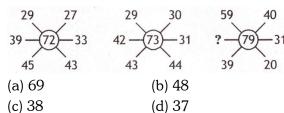

- (a) 45
- (b) 35
- (c) 72
- (d) 64
- **7.** Which number will replace the question mark?

- (a) 1
- (b) 5
- (c) 10
- (d) 20
- **8.** Which of the following replaces the question mark?

**9.** Which of the following replaces the question mark?

|   | 4  | 9  | 2 |
|---|----|----|---|
|   | 3  | 5  | 7 |
|   | 8  | 1  | ? |
| ( | a) | 9  |   |
| ( | c) | 15 |   |

**10.** Which of the following replaces the question mark?

**11.** Which of the following replaces the question mark?