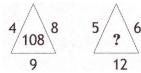

- (a) 80
- (b) 114
- (c) 96
- (d) 132
- **3.** Which of the following replaces the question mark?

**4.** Which of the following replaces the question mark?

**5.** Find the missing number?

**6.** Which number will replace the question mark in the following figure?