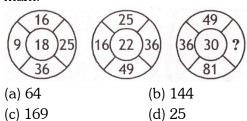

- (c) 9 (d) 6
- **12.** Which of the following replaces the question mark?

- (a) 13
- (b) 14
- (c) 12
- (d) 15
- **13.** Which of the following replaces the question mark?

**14.** Which of the following replaces the question