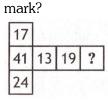

- (c) 9 (d) 6
- **12.** Which of the following replaces the question mark?

- (a) 13
- (b) 14
- (c) 12
- (d) 15
- **13.** Which of the following replaces the question mark?

**14.** Which of the following replaces the question

- (a) 9
- (b) 6
- (c) 8
- (d) 7
- **15.** Which of the following replaces the question mark?

- (a) 7
- (b) 9
- (c) 10
- (d) 8

**16.** Which of the following replaces the question mark?

**17.** What time does the last watch show?