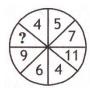

- (a) 45
- (b) 35
- (c) 72
- (d) 64
- **7.** Which number will replace the question mark?

- (a) 1
- (b) 5
- (c) 10
- (d) 20
- **8.** Which of the following replaces the question mark?

**9.** Which of the following replaces the question mark?

|   | 4  | 9  | 2 |
|---|----|----|---|
|   | 3  | 5  | 7 |
|   | 8  | 1  | ? |
| ( | a) | 9  |   |
| ( | c) | 15 |   |

**10.** Which of the following replaces the question mark?

**11.** Which of the following replaces the question mark?