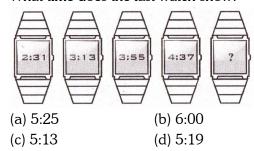

- (a) 9
- (b) 6
- (c) 8
- (d) 7
- **15.** Which of the following replaces the question mark?

- (a) 7
- (b) 9
- (c) 10
- (d) 8

**16.** Which of the following replaces the question mark?

**17.** What time does the last watch show?