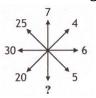

- (a) 9
- (b) 6
- (c) 8
- (d) 7
- **15.** Which of the following replaces the question mark?

- (a) 7
- (b) 9
- (c) 10
- (d) 8

**16.** Which of the following replaces the question mark?

**17.** What time does the last watch show?

**18.** Identify the number that replaces the question mark.

**19.** Which of the following replaces the question mark?

- (a) 35
- (b) 20
- (c) 30
- (d) 50
- **20.** Which of the following replaces the question mark?