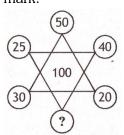

## **Mathematical Reasoning**

**1.** Which of the following the replaces question mark in the following?

- (a) 41
- (b) 64
- (c) 35
- (d) 61
- **2.** Which of the following replaces the question mark in the second triangle?