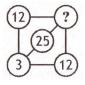

- (c) 9 (d) 6
- **12.** Which of the following replaces the question mark?

- (a) 13
- (b) 14
- (c) 12
- (d) 15
- **13.** Which of the following replaces the question mark?

**14.** Which of the following replaces the question