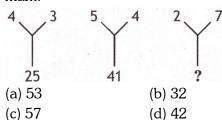

- (a) 45
- (b) 35
- (c) 72
- (d) 64
- **7.** Which number will replace the question mark?

- (a) 1
- (b) 5
- (c) 10
- (d) 20
- **8.** Which of the following replaces the question mark?

**9.** Which of the following replaces the question mark?