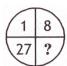

## **Mathematical Reasoning**

**1.** Which of the following the replaces question mark in the following?

- (a) 41
- (b) 64
- (c) 35
- (d) 61
- **2.** Which of the following replaces the question mark in the second triangle?