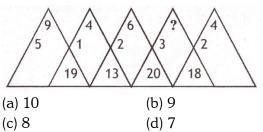

- (a) 9
- (b) 6
- (c) 8
- (d) 7
- **15.** Which of the following replaces the question mark?

- (a) 7
- (b) 9
- (c) 10
- (d) 8

**16.** Which of the following replaces the question mark?

**17.** What time does the last watch show?