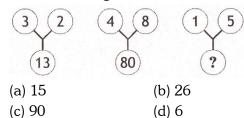

## **Mathematical Reasoning**

**1.** Which of the following the replaces question mark in the following?

- (a) 41
- (b) 64
- (c) 35
- (d) 61
- **2.** Which of the following replaces the question mark in the second triangle?

- (a) 80
- (b) 114
- (c) 96
- (d) 132
- **3.** Which of the following replaces the question mark?

**4.** Which of the following replaces the question mark?

**5.** Find the missing number?

**6.** Which number will replace the question mark in the following figure?