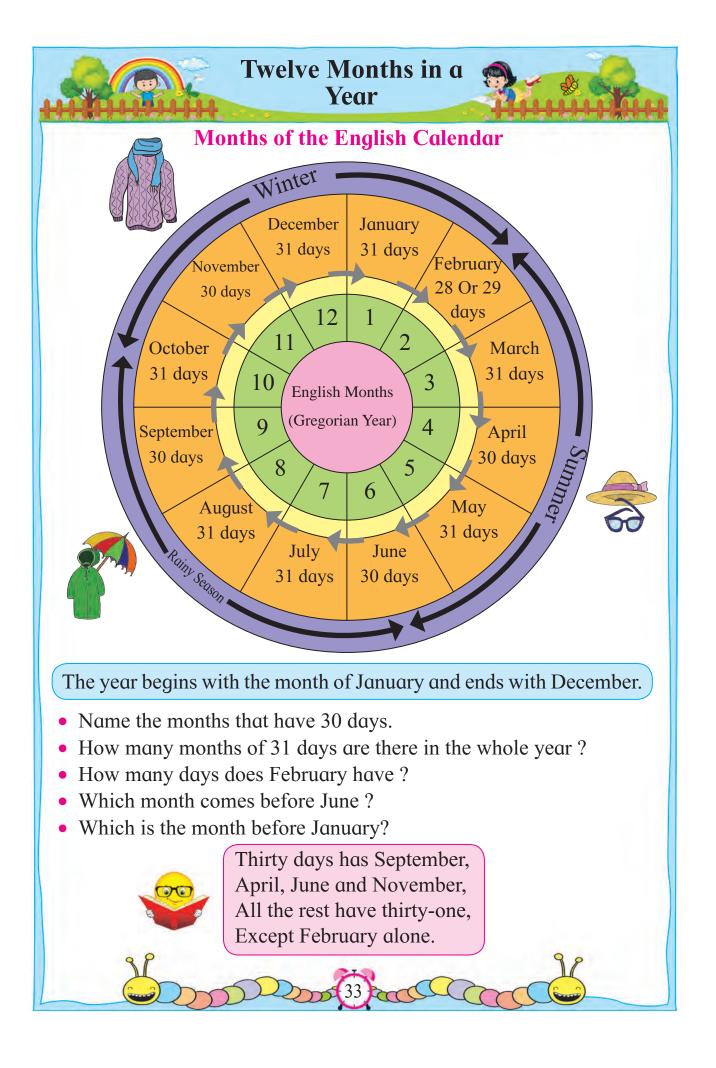

| A scl            | 100l c      | alenda                      | ır                           |                 | Rama : Yash, do you know |                                                                                                                                                                                                                                                                                                                                                                                             |
|------------------|-------------|-----------------------------|------------------------------|-----------------|--------------------------|---------------------------------------------------------------------------------------------------------------------------------------------------------------------------------------------------------------------------------------------------------------------------------------------------------------------------------------------------------------------------------------------|
| Month - December |             |                             |                              |                 |                          | which events will take place<br>in our school in December?                                                                                                                                                                                                                                                                                                                                  |
| Sun              | 1           | 8                           | 15                           | 22              | 29                       | Yash : Yes, of course! Its<br>given in our school calendar !<br>Rama : Ok, now tell me, on<br>which day is the drawing<br>competition?<br>Yash :<br>Rama : And the sports<br>competition ?<br>Yash :<br>It's your turn now. Which<br>festival do we celebrate on 25<br>December?<br>Rama : Easy! It's<br>Nash : Ok then, I'll leave<br>now. I have to get ready for<br>the picnic tomorrow. |
| Mon              | 2           | 9                           | 16                           | 23              | 30                       |                                                                                                                                                                                                                                                                                                                                                                                             |
| Tue              | 3           | 10                          | 17                           | 24              | 31                       |                                                                                                                                                                                                                                                                                                                                                                                             |
| Wed              | 4           | 11                          | 18                           | 25<br>Christmas |                          |                                                                                                                                                                                                                                                                                                                                                                                             |
| Thu              | 5           | 12<br>Sports<br>competition | 19                           | 26              |                          |                                                                                                                                                                                                                                                                                                                                                                                             |
| Fri              | 6           | 13<br>Sports<br>competition | 20<br>Drawing<br>competition | 27              |                          |                                                                                                                                                                                                                                                                                                                                                                                             |
| Sat              | 7<br>Picnic | 14                          | 21                           | 28              |                          |                                                                                                                                                                                                                                                                                                                                                                                             |