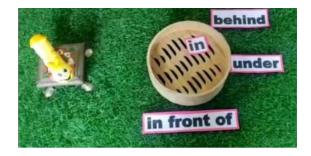

12. Choose the correct option.

The caterpillar is \_\_\_\_\_ the table.

- 1. in front of
- 2. under
- 3. on
- 4. behind

- 13. Which of the followings is not a preposition?
  - 1. behind
- 2. between
- 3. at
- 4.more