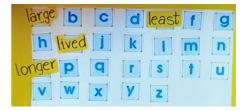

1. small

- 3. in 4. by
- 4. Choose the odd one.
- 1. elephant 2. lion
- 3. fox 4. sheep

4. long

- 5. The baby a rabbit is \_\_\_\_\_\_.
- 1. calf 2. kid
- 3. kit 4. puppy
- 6. Which of the following is not a Noun?
- 1. village 2. fast
- 3. city 4. buildings
- 7) Which of the following word will be alphabetically first?
- 1. large 2. Least
- 3. lived 4.longer