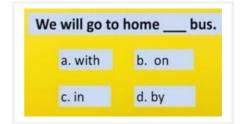

## Class 5

3. big

- 1. Choose the incorrect option.
- 1. second 2. clean
- 3.happy 4.buelding
- 2. Choose the opposite of 'tall'

2. short

3. Choose the correct option.

We will go to home \_\_\_\_bus.

1. with 2. on

1. small

- 3. in 4. by
- 4. Choose the odd one.
- 1. elephant 2. lion
- 3. fox 4. sheep

4. long

- 5. The baby a rabbit is \_\_\_\_\_\_.
- 1. calf 2. kid
- 3. kit 4. puppy
- 6. Which of the following is not a Noun?
- 1. village 2. fast
- 3. city 4. buildings
- 7) Which of the following word will be alphabetically first?
- 1. large 2. Least
- 3. lived 4.longer