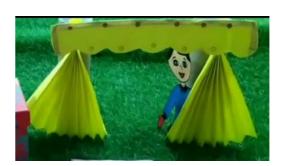

Where is Rohit?

- 1. Rohit is in the curtain.
- 2. Rohit is under the curtain.
- 3. Rohit is behind the curtain.
- 4. Rohit is on the curtain.

- 11. Choose the Pronouns in the given sentence.
  - 1. she and beautiful
  - 2. her and red
  - 3. girl and she
  - 4. her and she