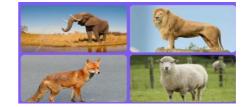

1. small

- 3. in 4. by
- 4. Choose the odd one.
- 1. elephant 2. lion
- 3. fox 4. sheep

4. long

- 5. The baby a rabbit is \_\_\_\_\_\_.
- 1. calf 2. kid
- 3. kit 4. puppy
- 6. Which of the following is not a Noun?
- 1. village 2. fast
- 3. city 4. buildings
- 7) Which of the following word will be alphabetically first?
- 1. large 2. Least
- 3. lived 4.longer