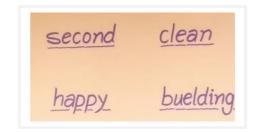

## Class 5

3. big

- 1. Choose the incorrect option.
- 1. second 2. clean
- 3.happy 4.buelding
- 2. Choose the opposite of 'tall'

2. short

3. Choose the correct option.

We will go to home \_\_\_\_bus.

1. with 2. on