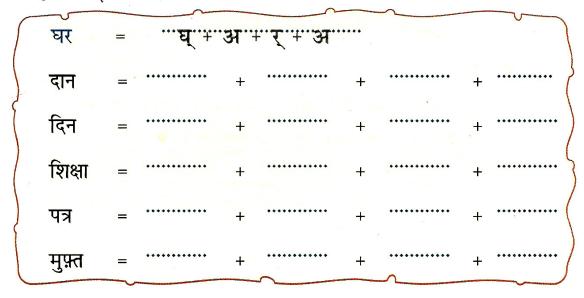

## CLASS IV HINDI HW WORKSHEET SUBMISSION DATE:

## पहले समझो फिर लिखो-



## निम्नलिखित विपरीतार्थक शब्दों का सही मिलान करो-



## निम्नलिखित शब्दों के वचन बदलो-

| पाठशाला   |   | पाठशालाएँ                               | गोष्ठी | _ | ••••                                    |
|-----------|---|-----------------------------------------|--------|---|-----------------------------------------|
| माला      | _ | *************************************** | नदी    |   | *************************************** |
| वस्तु     | _ | •••••                                   | दवाई   | _ | *************************************** |
| अध्यापिका | _ | *************************************** | कठिनाई | _ | *************************************** |
| लता       | _ |                                         | ताली   | _ | •••••                                   |