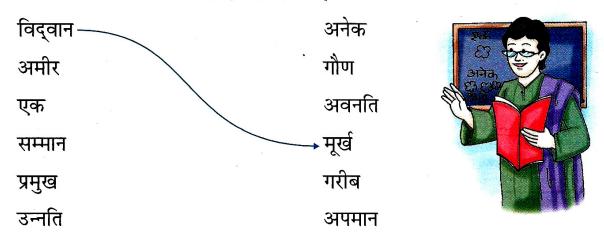

## CLASS IV HINDI HW WORKSHEET SUBMISSION DATE:

## पहले समझो फिर लिखो-



## निम्नलिखित विपरीतार्थक शब्दों का सही मिलान करो-



## निम्नलिखित शब्दों के वचन बदलो-

| पाठशाला   |   | पाठशालाएँ                               | गोष्ठी | _ | ••••                                    |
|-----------|---|-----------------------------------------|--------|---|-----------------------------------------|
| माला      | _ | *************************************** | नदी    |   | *************************************** |
| वस्तु     | _ | •••••                                   | दवाई   | _ | *************************************** |
| अध्यापिका | _ | *************************************** | कठिनाई | _ | *************************************** |
| लता       | _ |                                         | ताली   | _ | •••••                                   |