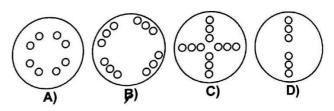

| Question Nos.8 to 9<br>प्रस्न संख्या 8 से 9 तक<br>Directions / निर्देश: A series is given with one term<br>missing. Out of the four alternatives, choose the<br>alternative that will complete the series.<br>एक अनुक्रम दिया है, जिसमें एक पद लुप्त है   दिए गए<br>चार विकल्पों में से वह विकल्प चुनिए जो अनुक्रम को पूरा<br>करे | <ul> <li>10) One or two statements are given followed by two Conclusions/Assumptions, I and II .You have to consider the statement to be true, even if it seems to be at variance from commonly known facts. You are to decide which of the given conclusions/assumptions can definitely be drawn from the given statement. Indicate your answer.</li> <li><u>Statement:</u> <ol> <li>All Players are Singers.</li> <li>All Dancers are Singers.</li> </ol> </li> </ul>                                                                                                                                                                                                                                                                                                                                                                                                                                    |
|-----------------------------------------------------------------------------------------------------------------------------------------------------------------------------------------------------------------------------------------------------------------------------------------------------------------------------------|------------------------------------------------------------------------------------------------------------------------------------------------------------------------------------------------------------------------------------------------------------------------------------------------------------------------------------------------------------------------------------------------------------------------------------------------------------------------------------------------------------------------------------------------------------------------------------------------------------------------------------------------------------------------------------------------------------------------------------------------------------------------------------------------------------------------------------------------------------------------------------------------------------|
| #社         8) 気ブ、リリ、リブ、25、2         点)35       B)32         C)34       D)33         9) BKS, DJT, FIU, HHV, ?         A)IGU       B)IGX         C)JGW       D)IJX                                                                                                                                                                  | II. All Dancers are Singers.         Conclusion:         I. Some Singers are Players.         एक या दो वक्तव्य दिए गए हैं, जिसके आगे दो         निष्कर्ष/मान्यताएँ I & II निकाले गए हैं  आपको विचार         करना है कि वक्तव्य सत्य है चाहे यह सामान्यत:         जात तथ्यों से भिन्न प्रतीत होता हो  आपको निर्णय         करना है कि वक्तव्य सत्य है चाहे यह सामान्यत:         जात तथ्यों से भिन्न प्रतीत होता हो  आपको निर्णय         करना है, कि दिए गए वक्तव्य में से कौन-सा निश्चित         रूप से सही निष्कर्ष/मान्यता निकाला जा सकता है          अपने उत्तर को निर्दिष्ट कीजिए          वक्तव्य:         I. सभी खिलाड़ी गायक हैं          मुछ गायक नर्तक है          कुछ नर्तक खिलाड़ी है          A) Only conclusion II follows.         केवल निष्कर्ष II         निकलता है          D)Neither conclusion I follows.         केवल निष्कर्ष I         निकलता है          मिकलता है          गिकलता है |
|                                                                                                                                                                                                                                                                                                                                   |                                                                                                                                                                                                                                                                                                                                                                                                                                                                                                                                                                                                                                                                                                                                                                                                                                                                                                            |