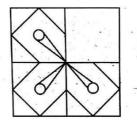

**23)** Which answer figure will complete the pattern in the question figure?

कौन सी उत्तर आकृति प्रश्न आकृति के प्रतिरूप को पूरा करेगी?

#### Question Figure / प्रश्न आकृति

#### <u>Answer Figures</u> / <u>उत्तर आकृतियाँ</u>

24) A word is represented by only one set of numbers as given in any one of the alternatives. The sets of numbers given in the alternatives are represented by two classes of alphabets as in two matrices given below. The columns and rows of Matrix I are numbered from 0 to 4 and that of Matrix II are numbered from 5 to 9. A letter from these matrices can be represented first by its row and next by its column, e.g., 'A' can be represented by 00,44 etc., and 'X' can be represented by 78,97 etc. Similarly, you have to identify the set for the word PICK.