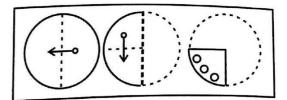

C) 411

D) 401

A piece of paper is folded and cut as shown below in 5) the question figures. From the given answer figures, indicate how it will appear when opened. नीचे प्रश्न आकृतियों में दिखाए अनुसार कागज को मोड़ कर

काटने तथा खोलने के बाद वह किस उत्तर आकृति जैसा दिखाई देगा?

#### Ouestion Figure / प्रश्न आकृति

Answer Figures / उत्तर आकृतियाँ

If 'LONDON' is coded as MPOEPO. What code is 6) needed for 'DELHI' ? यदि 'LONDON' को कोड MPOEPO में लिखा जाता है तो 'DELHI' को किस कोड में लिखा जाएगा? **B)**HLDEI A) DEHLI