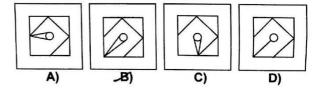

A)RATIO

C) TRANSMIT D) TRANSIT

**21)** From the given answer figures, select the one in which the question figure is hidden/embedded.

दी गई उत्तर आकृतियों में से उस उत्तर आकृति को चुनिए जिसमें प्रश्न आकृति निहित है|

#### Question Figure / प्रश्न आकृति

Answer Figures / उत्तर आकृतियाँ

22) 'Z' started walking straight towards South. He walked a distance of 15 metres and then took a left turn and walked a distance of 30 metres. Then he took a right turn and walked a distance of 15 metres again. Z is facing which direction?