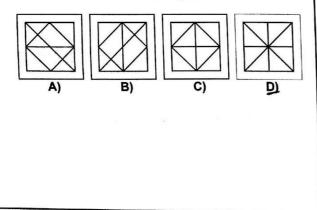

Some equations are solved on the basis of certain 4) system. Find out the correct answer for the unsolved equation on that basis.

कुछ प्रश्न किसी प्रणाली के आधार पर हल किए गए हैं। उस

**D)**63

आधार पर हल न किए गए प्रश्न का उत्तर चुनिए

If/यदि 12 x 9 = 810 and/और 15 x 9 = 513

then/  $\vec{n}$  13 x 8 = ?

| A) 104                              | <b>B)</b> 410 |
|-------------------------------------|---------------|
| and the second second second second |               |

C) 411

D) 401

A piece of paper is folded and cut as shown below in 5) the question figures. From the given answer figures, indicate how it will appear when opened. नीचे प्रश्न आकृतियों में दिखाए अनुसार कागज को मोड़ कर