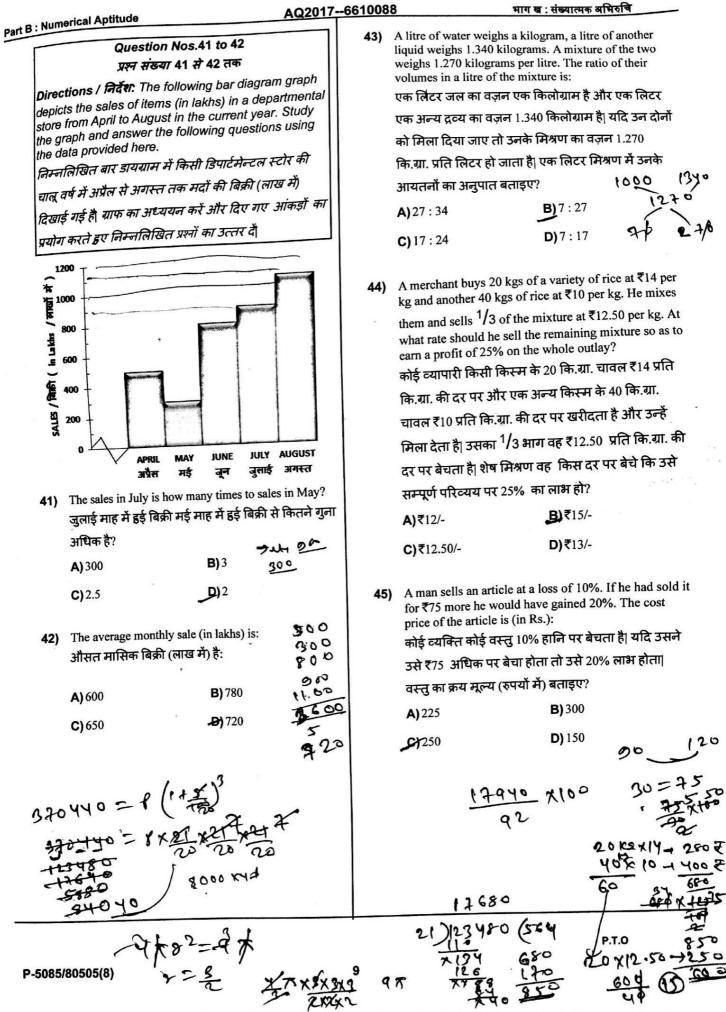

# Part C :General English

# AQ2017--6610088

| -                   |                                                                                                                                 | AQZUI                                                                                                  |            | 00                                                                                              |                                                                                                                             |
|---------------------|---------------------------------------------------------------------------------------------------------------------------------|--------------------------------------------------------------------------------------------------------|------------|-------------------------------------------------------------------------------------------------|-----------------------------------------------------------------------------------------------------------------------------|
| Dire<br>one<br>word | which best expresses t                                                                                                          | <b>bs.87 to 89</b><br>alternatives, choose the<br>he meaning of the given                              | 93)<br>94) | One whose wife is<br>A) widower<br>C) bachelor<br>That cannot be exp                            | <b>B)</b> spinster<br><b>D)</b> widow                                                                                       |
| 87)                 | Exactly<br>A) Different<br>C) Similar<br>Answer                                                                                 | LB) Precisely<br>D) Same                                                                               |            | <ul> <li>A) intolerable</li> <li>C) irrevocable</li> <li>Question</li> </ul>                    | B) inexplicit<br>D) inexplicable<br>on Nos.95 to 100<br>rds are given, out of which only<br>spelt. Find the correctly spelt |
|                     | A) Response<br>C) Question                                                                                                      | B) Speak<br>D) React                                                                                   | 95)        | <i>, 0</i> .                                                                                    | ~                                                                                                                           |
| one                 | Pain<br>A) Comfort<br>C) Ache<br>Question N<br>rections : Out of the four<br>e which can most appropriate<br>rd(s) or sentence. | B) Vibration<br>D) Throb<br>os.90 to 94<br>r alternatives, choose the<br>priately substitute the given | (96)       | A) hiar<br>C) heir<br>A) milenium<br>C) milennium                                               | B) hier<br>D) heirr<br>B) millennium ≺<br>Q millenium                                                                       |
| 91)                 | The centre of attraction.<br>(A) cynosure<br>(C) custodian<br>The murder of one's father<br>(A) patricide<br>(C) fratricide     | <ul> <li>B) focus</li> <li>D) point</li> <li>r.</li> <li>B) homicide</li> <li>D) regicide</li> </ul>   |            | <ul> <li>A) hygene</li> <li>C) hygiene</li> <li>A) government</li> <li>C) guvernment</li> </ul> | <ul> <li>B) higene</li> <li>D) higiene</li> <li>B) goverment</li> <li>D) goverrment</li> </ul>                              |
|                     | Overturn in water.<br><b>A)</b> drown<br><b>C)</b> wreck                                                                        | B) swim<br>D) capsize                                                                                  |            | A) skeem<br>C) skeme                                                                            | <b>B</b> ) scheme<br>D) sceme                                                                                               |