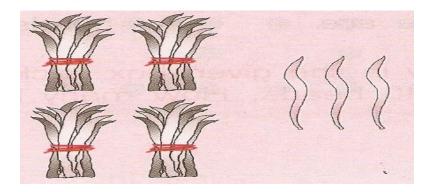

a. How many bunch of ten leaves are there ?
b. How many leaves are there in each bunch ?
c. How many leaves are outside the bunch ?
d. How many leaves are there in all ?
e. How many leaves will 3 bunches have ?