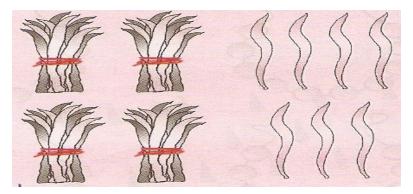

## **Competency: Understanding Basic Concepts**

1. Study the figures and answer the questions that follow:

- a. How many bunch of ten leaves are there ?
- b. How many leaves are there in each bunch ? \_\_\_\_\_
- c. How many leaves are outside the bunch ?
- d. How many leaves are there in all ?
- e. How many leaves will 2 bunches have ?