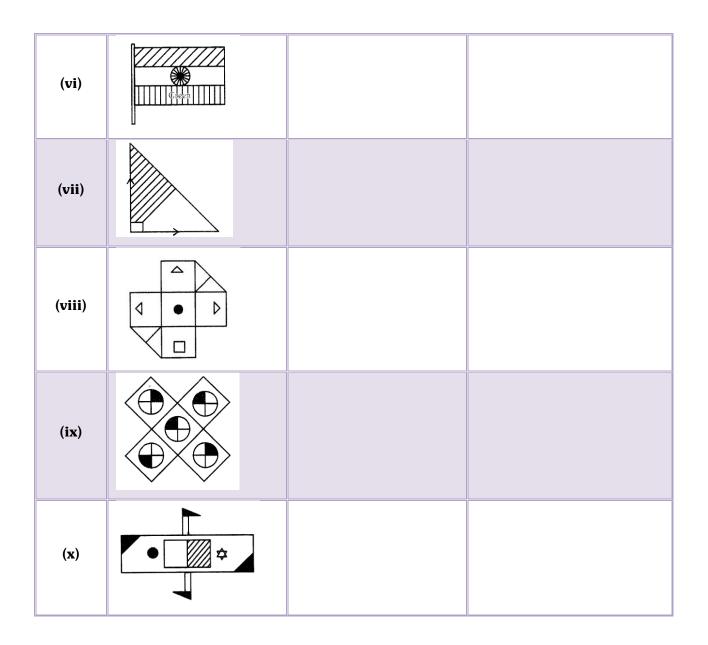

## Q.1. Fill in the blanks:

**Directions:** Complete the following statements with an appropriate word / term to be filled in the blank space(s).

1. In each of the questions draw mirror and water image of given objects.

|       | Object | MIRROR IMAGE | WATER IMAGE |
|-------|--------|--------------|-------------|
| (i)   |        |              |             |
| (ii)  |        |              |             |
| (iii) |        |              |             |
| (iv)  |        |              |             |
| (v)   |        |              |             |