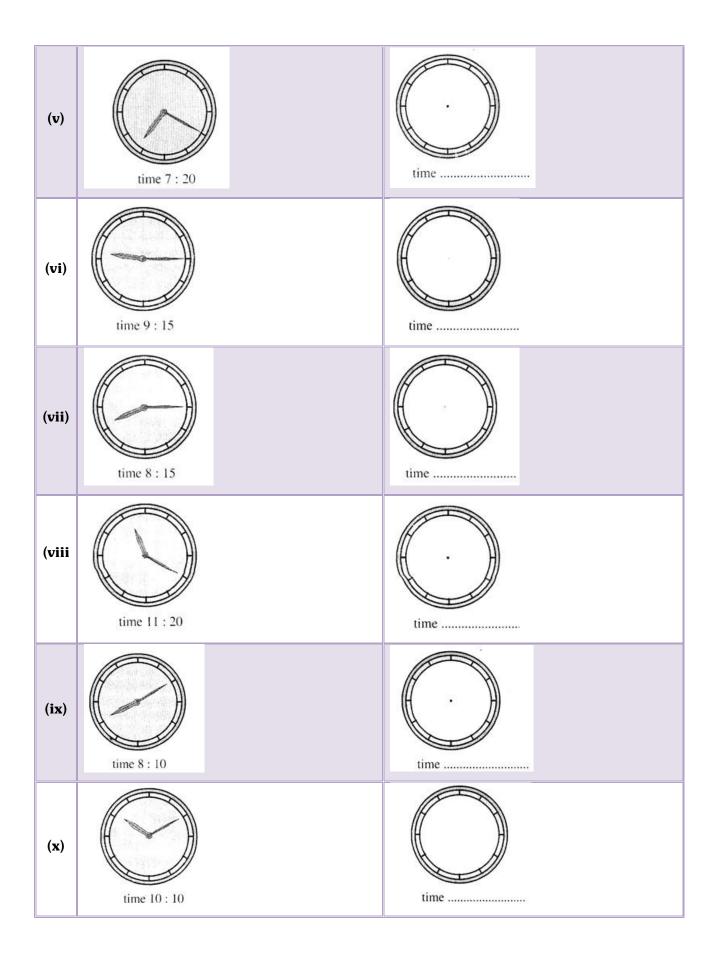

2. In the following questions, the position of hour- hand and minute – hand of a clock are given. You have to draw the positions of hour hand and the minute hand of that clock as seen in a mirror and write the time.