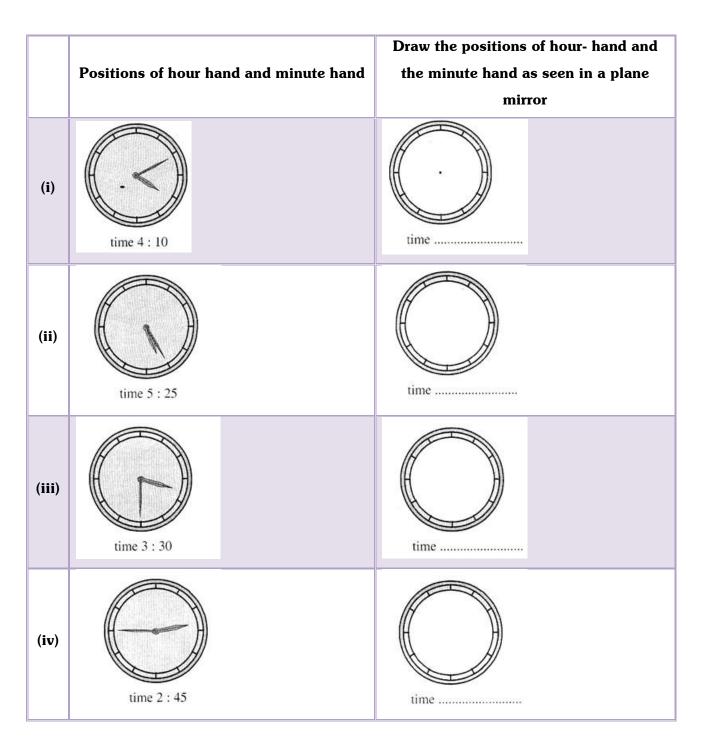

2. In the following questions, the position of hour- hand and minute – hand of a clock are given. You have to draw the positions of hour hand and the minute hand of that clock as seen in a mirror and write the time.