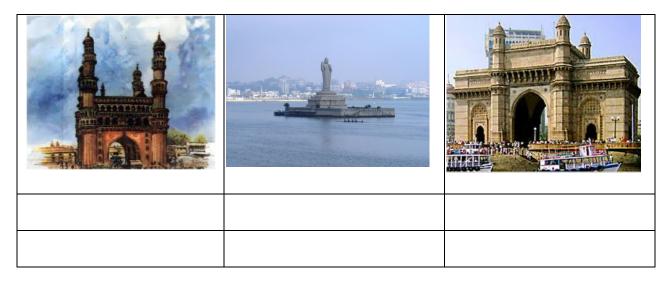

## SUBMISSION DATE-

Q1. Given below are some pictures of important monuments/places. Look at them carefully . Name the place/monument and the state in which it is located.

Q2.Match the following using different colours in the blank columns(use light shades only):