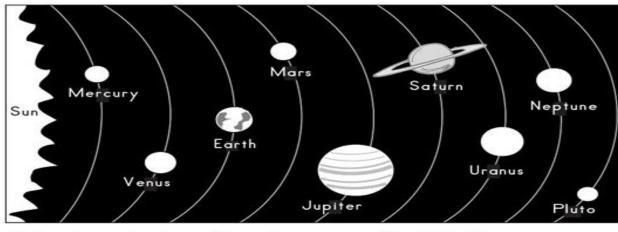

| Westerd Wertsheet IN                                  |                        |         |     |         |                                        |          |  |  |  |
|-------------------------------------------------------|------------------------|---------|-----|---------|----------------------------------------|----------|--|--|--|
|                                                       | Weekend Worksheet – IV |         |     |         |                                        |          |  |  |  |
|                                                       | EVS                    |         |     |         |                                        |          |  |  |  |
|                                                       | Clas                   | ss 🕨    | III | Section |                                        | Date     |  |  |  |
|                                                       | Nam                    | ne 🕨    |     |         |                                        | Roll No. |  |  |  |
| I. Match each planet with its corresponding sentence: |                        |         |     |         |                                        |          |  |  |  |
|                                                       | 1.                     | Mercury | ,   | -       | It has the biggest ring                |          |  |  |  |
|                                                       | 2.                     | Venus   |     | -       | It is the windiest planet              |          |  |  |  |
|                                                       | 3.                     | Earth   |     | -       | it is the closest planet to the sun    |          |  |  |  |
|                                                       | 4.                     | Mars    |     | -       | It is the only planet having intellige | ent life |  |  |  |
|                                                       | 5.                     | Jupiter |     | -       | It is sideways                         |          |  |  |  |
|                                                       | 6.                     | Saturn  |     | -       | It is the hottest planet               |          |  |  |  |
|                                                       | 7.                     | Uranus  |     | -       | It has the biggest mountain            |          |  |  |  |
|                                                       | 8.                     | Neptune |     | -       | It is the biggest planet               |          |  |  |  |

2. Draw and Colour the planet according to the instructions given below.

Color the sixth planet from the sun. Color the second planet from the sun. Color the third planet from the sun. Color the fourth planet from the sun. Color the first planet from the sun. Color the ninth planet from the sun. Color the fifth planet from the sun. Color the seventh planet from the sun.