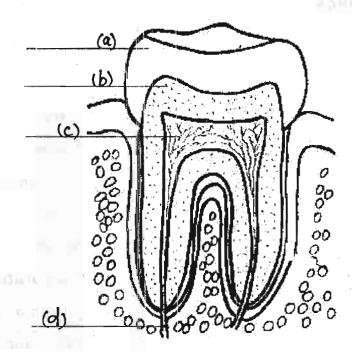

## Q4. Label the internal structure of a tooth:

(2M)

Q5. Identify the symbols given below:

(2M)

| 06. | Multiple  | choice | questions: |
|-----|-----------|--------|------------|
| Ųυ. | MENTERPRE | CHURCE | questions. |