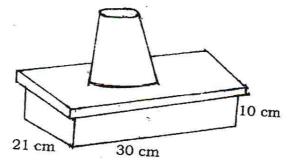

## नोट : रेखन कला के पेपर से एक घण्टे पहले। One hour before the drawing paper.

- **1.** Please the objects (shoes box and Glass). Like the sketch given below in front of the students for model Drawing (Seat No.4).
- **2.** The objects should be placed below eye level.
- **3.** Seats may be arranged in semi circles of 2 meters and three meters radius and the model to be placed at the centre of semi circles as shown in the rough sketch.

नोट : चारों सेट में मॉडल एक ही होता है।