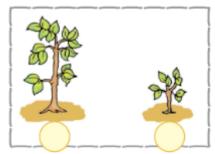

# Tick $(\checkmark)$ the **Taller**.

# Answer:

Question 5:

Tick (✔) the Shorter.

Question 6:

Tick (✔) the **Tallest**.