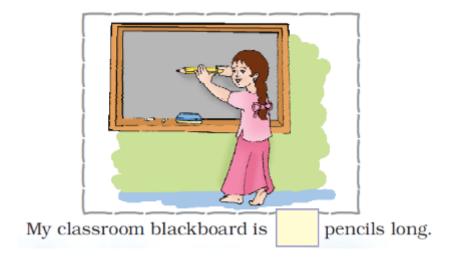

est.





# Question 4:

# Tick $(\checkmark)$ the **Taller**.





# Answer:





Question 5:

Tick (✔) the Shorter.









Question 6:

Tick (✔) the **Tallest**.





### Question 7:

Tick (✔) the Shortest.





# Question 8:

Tick (✔) the **Thicker**.





Question 9:

Tick (✔) the **Thinner**.





### Question 10:

Tick (✔) the **Thickest**.





# Question 11:

Tick (✔) the **Thinnest**.





# Question 12:

# Tick (✔) the **Lighter**.



#### Answer:



### Question 13:

Tick (✔) the **Heavier**.





# Question 14:

Tick (✔) the **Heaviest**.





# Question 15:

# Tick (✔) the **Lightest**.



### Answer:



### Question 16:

Tick (✔) the **Heaviest**.





# Question 17: Measurement







### Question 18:

#### Measure.





#### Answer:





#### Question 19:

#### Measure.



#### Answer:



My classroom blackboard is

pencils long.