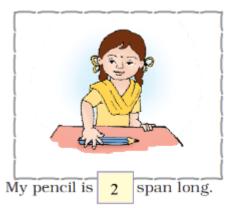

#### Question 19:

#### Measure.

#### Answer:

My classroom blackboard is

pencils long.