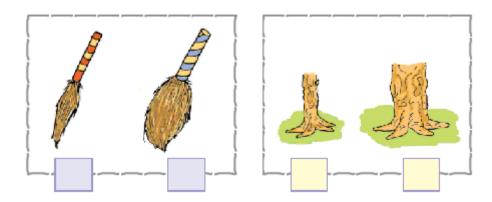

# Question 8:

Tick (✔) the **Thicker**.

Question 9:

Tick (✔) the **Thinner**.