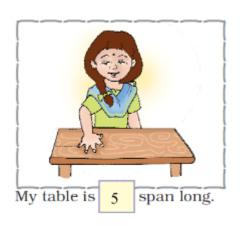

.





Question 3:

Tick (✔) the Shortest.





# Question 4:

# Tick $(\checkmark)$ the **Taller**.





# Answer:





Question 5:

Tick (✔) the Shorter.









Question 6:

Tick (✔) the **Tallest**.





### Question 7:

Tick (✔) the Shortest.





# Question 8:

Tick (✔) the **Thicker**.





Question 9:

Tick (✔) the **Thinner**.





### Question 10:

Tick (✔) the **Thickest**.





# Question 11:

Tick (✔) the **Thinnest**.





# Question 12:

# Tick (✔) the **Lighter**.



#### Answer:



### Question 13:

Tick (✔) the **Heavier**.





# Question 14:

Tick (✔) the **Heaviest**.





# Question 15:

# Tick (✔) the **Lightest**.



### Answer:



### Question 16:

Tick (✔) the **Heaviest**.





# Question 17: Measurement







### Question 18:

#### Measure.





#### Answer:





#### Question 19:

#### Measure.



#### Answer:



My classroom blackboard is

pencils long.