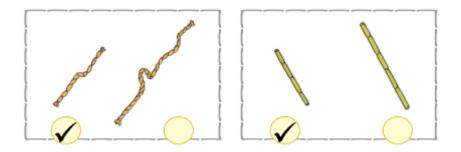

# Measurement

Question 1:

Tick (✔) the Longer.

#### Answer:

Question 2:

Tick (✔) the **Shorter**.

Question 2:
Tick (✔) the Longest.

Question 3:

Tick (✔) the Shortest.