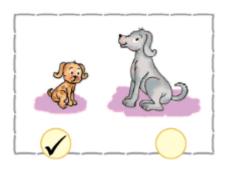

# **Chapter 7**

# Measurement

Question 1:

Tick (✔) the Longer.





#### Answer:





Question 2:

Tick (✔) the **Shorter**.







Question 2:
Tick (✔) the Longest.





Question 3:

Tick (✔) the Shortest.





# Question 4:

# Tick $(\checkmark)$ the **Taller**.





# Answer:





Question 5:

Tick (✔) the Shorter.









Question 6:

Tick (✔) the **Tallest**.





### Question 7:

Tick (✔) the Shortest.





# Question 8:

Tick (✔) the **Thicker**.





Question 9:

Tick (✔) the **Thinner**.





### Question 10:

Tick (✔) the **Thickest**.





# Question 11:

Tick (✔) the **Thinnest**.





# Question 12:

# Tick (✔) the **Lighter**.



#### Answer:



### Question 13:

Tick (✔) the **Heavier**.





# Question 14:

Tick (✔) the **Heaviest**.





# Question 15:

# Tick (✔) the **Lightest**.



### Answer:



### Question 16:

Tick (✔) the **Heaviest**.





# Question 17: Measurement







### Question 18:

#### Measure.





#### Answer:





#### Question 19:

#### Measure.



#### Answer:



My classroom blackboard is

pencils long.