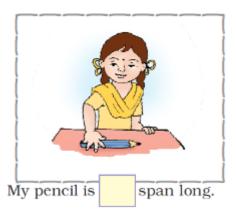

#### Question 19:

#### Measure.

#### Answer:

My classroom blackboard is

pencils long.