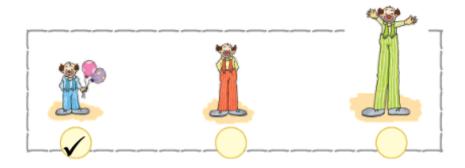

# **Chapter 7**

# Measurement

Question 1:

Tick (✔) the Longer.





#### Answer:





Question 2:

Tick (✔) the **Shorter**.







Question 2:
Tick (✔) the Longest.





Question 3:

Tick (✔) the Shortest.





# Question 4:

# Tick $(\checkmark)$ the **Taller**.





# Answer:





Question 5:

Tick (✔) the Shorter.









Question 6:

Tick (✔) the **Tallest**.





### Question 7:

Tick (✔) the Shortest.





# Question 8:

Tick (✔) the **Thicker**.





Question 9:

Tick (✔) the **Thinner**.





### Question 10:

Tick (✔) the **Thickest**.





# Question 11:

Tick (✔) the **Thinnest**.





# Question 12:

# Tick (✔) the **Lighter**.



#### Answer:



### Question 13:

Tick (✔) the **Heavier**.





# Question 14:

Tick (✔) the **Heaviest**.





# Question 15:

# Tick (✔) the **Lightest**.



### Answer:



### Question 16:

Tick (✔) the **Heaviest**.





# Question 17: Measurement







### Question 18:

#### Measure.





#### Answer:





#### Question 19:

#### Measure.



#### Answer:



My classroom blackboard is

pencils long.