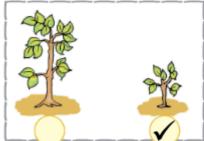

# **Chapter 7**

# Measurement

Question 1:

Tick (✔) the Longer.





#### Answer:





Question 2:

Tick (✔) the **Shorter**.







Question 2:
Tick (✔) the Longest.





Question 3:

Tick (✔) the Shortest.





# Question 4:

# Tick $(\checkmark)$ the **Taller**.





# Answer:





Question 5:

Tick (✔) the Shorter.









Question 6:

Tick (✔) the **Tallest**.





### Question 7:

Tick (✔) the Shortest.





# Question 8:

Tick (✔) the **Thicker**.





Question 9:

Tick (✔) the **Thinner**.





### Question 10:

Tick (✔) the **Thickest**.





# Question 11:

Tick (✔) the **Thinnest**.





# Question 12:

# Tick (✔) the **Lighter**.



#### Answer:



### Question 13:

Tick (✔) the **Heavier**.





# Question 14:

Tick (✔) the **Heaviest**.





# Question 15:

# Tick (✔) the **Lightest**.



### Answer:



### Question 16:

Tick (✔) the **Heaviest**.





# Question 17: Measurement







### Question 18:

#### Measure.





#### Answer:





#### Question 19:

#### Measure.



#### Answer:



My classroom blackboard is

pencils long.