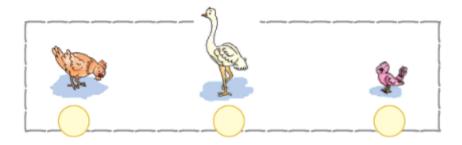

# **Chapter 7**

# Measurement

Question 1:

Tick (✔) the Longer.





#### Answer:





Question 2:

Tick (✔) the **Shorter**.







Question 2:
Tick (✔) the Longest.





Question 3:

Tick (✔) the Shortest.





# Question 4:

# Tick $(\checkmark)$ the **Taller**.





# Answer:





Question 5:

Tick (✔) the Shorter.









Question 6:

Tick (✔) the **Tallest**.





### Question 7:

Tick (✔) the Shortest.





# Question 8:

Tick (✔) the **Thicker**.





Question 9:

Tick (✔) the **Thinner**.





### Question 10:

Tick (✔) the **Thickest**.





# Question 11:

Tick (✔) the **Thinnest**.





# Question 12:

# Tick (✔) the **Lighter**.



#### Answer:



### Question 13:

Tick (✔) the **Heavier**.





# Question 14:

Tick (✔) the **Heaviest**.





# Question 15:

# Tick (✔) the **Lightest**.



### Answer:



### Question 16:

Tick (✔) the **Heaviest**.





# Question 17: Measurement







### Question 18:

#### Measure.





#### Answer:





#### Question 19:

#### Measure.



#### Answer:



My classroom blackboard is

pencils long.