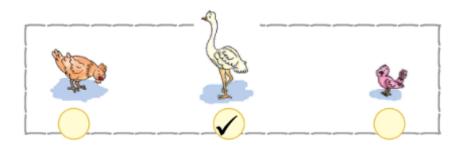

# Answer:

Question 5:

Tick (✔) the Shorter.

Question 6:

Tick (✔) the **Tallest**.