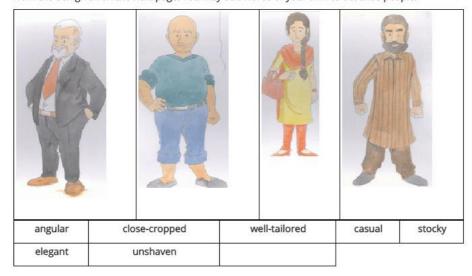

## Unit-1: Solutions of Questions on Page Number: 11

Q1 : We notice lots of details about people and their appearance, but to describe them accurately and vividly, we need to be specific.

Working in pairs, look carefully at the pictures given and complete the table with appropriate words from the box given on the next page. You may add words of your own to describe people.

## Answer:

This question is to be answered on the basis of your own understanding, experience and thoughts. It is strongly recommended that you prepare the solution on your own. However, a few sample solutions have been provided for your reference

|       | А             | В           | С       | D |
|-------|---------------|-------------|---------|---|
| Face  | bearded       | unshaven    |         |   |
| Hair  | close-cropped | balding     | plaited |   |
| Dress | formal        |             |         |   |
| Build |               | over weight | slim    |   |