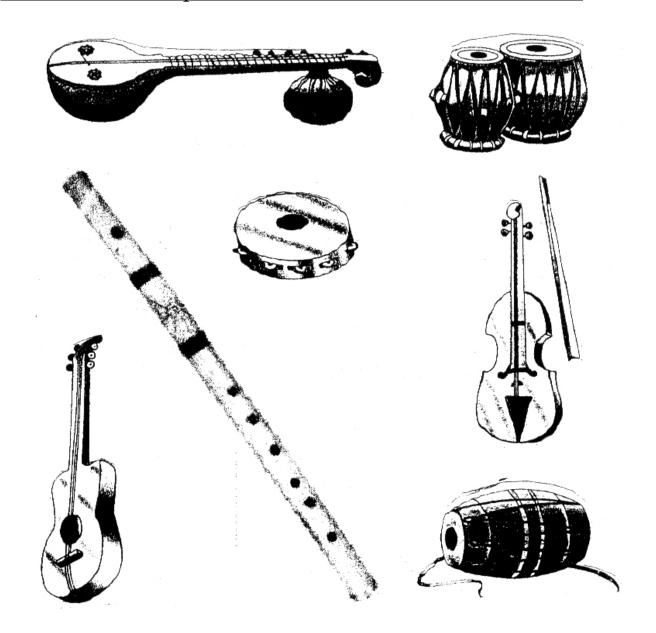

4.

neck + lace = \_\_\_\_\_\_ 8. bath + room = \_\_\_\_\_

Colour the stringed instruments with YELLOW; the instruments which produce sound when beaten with fingers with PINK and the instruments which produce sound when blown with GREEN.