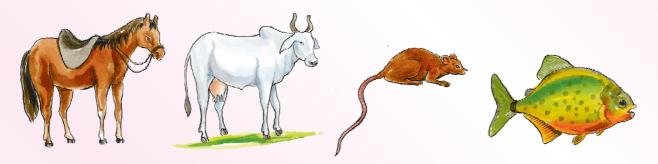

  Ans.\_\_\_\_\_
- (iv) I am an animal. I am small. I squeak. My name begins with 'R'.
  Ans.
- 7. Fill in the blanks with 'is' or 'are'.
  - (i) My bicycle \_\_\_\_ red.
  - (ii) These flowers \_\_\_\_ yellow.
  - (iii) This ball \_\_\_\_ blue.
  - (iv) His shirt \_\_\_\_ white.
  - (v) Those apples \_\_\_\_ green.
  - (vi) The rainbow \_\_\_\_ colourful.