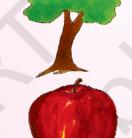

- 4. Answer the questions given below. One has been done for you.
  - (i) What is this?
    Ans. This is a bird.

(ii) What is this?
Ans.

(iv) What is this?
Ans.

- 5. Complete the sentences.
  - (i) What is blue?
    Ans. \_\_\_\_\_ blue.
  - (ii) What is green?
    Ans. \_\_\_\_\_ green.
  - (iii) What is white?