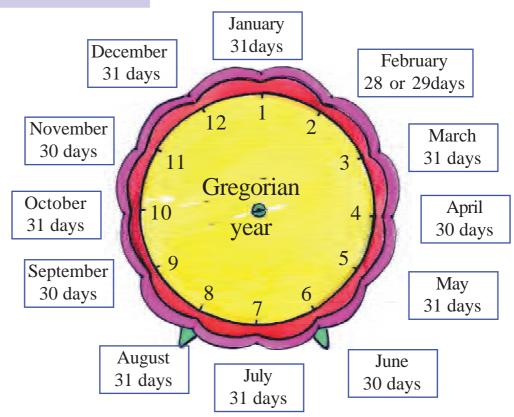

## Read and understand

106 Maths- 2

How many days are there in a year or twelve months? How will you find out? Write the names of months and the no. of days in the table

given below:

| Name of the month | No. Of Days |  |
|-------------------|-------------|--|
|                   |             |  |
|                   |             |  |
|                   |             |  |
|                   |             |  |
|                   |             |  |
|                   |             |  |
|                   |             |  |
|                   |             |  |
|                   |             |  |
|                   |             |  |
|                   |             |  |
|                   |             |  |
|                   | Total days  |  |

## Look at the chart and answer.

| 1.  | How many months are there in a year?             | ••••• |
|-----|--------------------------------------------------|-------|
| 2.  | Which month comes between January and March.     |       |
| 3.  | Which month comes after August.                  |       |
| 4.  | Which is the Eighth month of the year.           |       |
| 5.  | The month of May comes after which month?        |       |
| 6.  | Which month comes immediately before July.       |       |
| 7.  | Which is third month of the year.                |       |
| 8.  | In which month do we celebrate Independence day. |       |
| 9.  | Which is the last month of the year.             |       |
| 10. | Which month comes before December.               |       |
| 11. | Your birthday lies in which month.               |       |
| 12. | Children's day comes in which month?             |       |