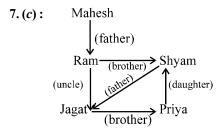

- 5. Pointing to a woman in the photograph a man said, "She is the daughter of my grandmother's only son." How is the woman related to the man?
  - (a) Mother
- (b) Daughter
- (c) Sister-in-law (d) Sister
- 6. Pointing to a photograph, a woman said, "She is the only daughter of my mother's father." How is the woman related to the person in the photograph?
  - (a) Mother
  - (b) Grandmother
  - (c) Daughter
  - (d) Cannot be determined
- 7. Ram is the brother of Shyam and Mahesh is the father of Ram. Jagat is the brother of Priva and Priya is daughter of Shyam. Who is the uncle of Jagat?
  - (a) Shyam
- (b) Mahesh
- (c) Ram
- (d) Data insufficient
- 8. Introducing a man, a woman said, "His wife is the only daughter of my father". How is the man related to the woman?
  - (a) Husband
- (b) Father
- (c) Father-in-law (d) Brother
- 9. If Maya is the only daughter of Richa's grandmother's brother, how is Maya's daughter related to Richa?
  - (a) Niece
- (b) Cousin
- (c) Aunt
- (d) Mother

Jagat is brother of Priya and Priya is daughter of Shyam. So Shyam is also the father of Jagat. Ram is the brother of Shyam. So, Jagat's father's brother Ram is the uncle of Jagat.

'Only daughter of my father' is the woman herself and the man is her husband.