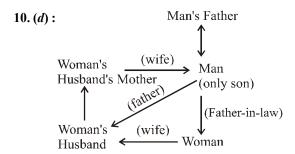

- **10.** Pointing to a woman, a man said, "Her husband's mother is the wife of my father's only son". How is the man related to the woman?
  - (a) Son
- (b) Brother-in-law
- (c) Uncle
- (d) Father-in-law

#### 9. (b):

Both Maya's Daughter and Richa are granddaughters of a brother and a sister respectively. So Maya's daughter is the cousin of Richa

'My father's only son' is the man himself. 'Her husband's mother' is the wife of the man and so the man is the father of the woman's husband. As the woman is the wife of man's son, the man is the father-inlaw of the woman.