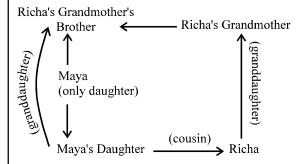

- 5. Pointing to a woman in the photograph a man said, "She is the daughter of my grandmother's only son." How is the woman related to the man?
  - (a) Mother
- (b) Daughter
- (c) Sister-in-law (d) Sister
- 6. Pointing to a photograph, a woman said, "She is the only daughter of my mother's father." How is the woman related to the person in the photograph?
  - (a) Mother
  - (b) Grandmother
  - (c) Daughter
  - (d) Cannot be determined
- 7. Ram is the brother of Shyam and Mahesh is the father of Ram. Jagat is the brother of Priva and Priya is daughter of Shyam. Who is the uncle of Jagat?
  - (a) Shyam
- (b) Mahesh
- (c) Ram
- (d) Data insufficient
- 8. Introducing a man, a woman said, "His wife is the only daughter of my father". How is the man related to the woman?
  - (a) Husband
- (b) Father
- (c) Father-in-law (d) Brother
- 9. If Maya is the only daughter of Richa's grandmother's brother, how is Maya's daughter related to Richa?
  - (a) Niece
- (b) Cousin
- (c) Aunt
- (d) Mother

#### 9. (b):

Both Maya's Daughter and Richa are granddaughters of a brother and a sister respectively. So Maya's daughter is the cousin of Richa

'My father's only son' is the man himself. 'Her husband's mother' is the wife of the man and so the man is the father of the woman's husband. As the woman is the wife of man's son, the man is the father-inlaw of the woman.