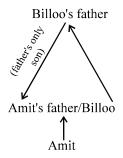

- 1. A lady said, "The person standing there is my grandfather's only son's daughter". How is the lady related to the standing person?
  - (a) Sister
- (b) Mother
- (c) Aunt
- (d) Cousin
- 2. Ajay is the brother of Vijay. Mili is the sister of Ajay. Sanjay is the brother of Rahul and Mehul is the daughter of Vijay. Who is Sanjay's Uncle?
  - (a) Rahul
- (b) Ajay
- (c) Mehul
- (d) Data inadequate
- 3. A man introduced the boy coming with him as "He is son of the father of my wife's daughter". What relation did the boy bear to the man?
  - (a) Son-in-law
- (*b*) Son
- (c) Brother
- (d) Father
- 4. If Amit's father is Billoo's father's only son and Billoo has neither a brother nor a daughter, what is the relationship between Amit and Billoo?
  - (a) Uncle Nephew
  - (b) Father Daughter
  - (c) Father Son
  - (d) Cousins

'Father of the man's wife's daughter' is the man himself and the boy in question is the man's son.

**4. (c)**: The relationship chart based on problem is:

Amit's father is Billoo's father's only son means Billoo is the only son in question also, he is the father of Amit. It must be noted that Billoo has no brother which means he is single and also, when he has no daughter, Amit is his only son.