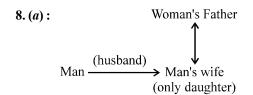

- 5. Pointing to a woman in the photograph a man said, "She is the daughter of my grandmother's only son." How is the woman related to the man?
  - (a) Mother
- (b) Daughter
- (c) Sister-in-law (d) Sister
- 6. Pointing to a photograph, a woman said, "She is the only daughter of my mother's father." How is the woman related to the person in the photograph?
  - (a) Mother
  - (b) Grandmother
  - (c) Daughter
  - (d) Cannot be determined
- 7. Ram is the brother of Shyam and Mahesh is the father of Ram. Jagat is the brother of Priva and Priya is daughter of Shyam. Who is the uncle of Jagat?
  - (a) Shyam
- (b) Mahesh
- (c) Ram
- (d) Data insufficient
- 8. Introducing a man, a woman said, "His wife is the only daughter of my father". How is the man related to the woman?
  - (a) Husband
- (b) Father
- (c) Father-in-law (d) Brother
- 9. If Maya is the only daughter of Richa's grandmother's brother, how is Maya's daughter related to Richa?
  - (a) Niece
- (b) Cousin
- (c) Aunt
- (d) Mother

Jagat is brother of Priya and Priya is daughter of Shyam. So Shyam is also the father of Jagat. Ram is the brother of Shyam. So, Jagat's father's brother Ram is the uncle of Jagat.

'Only daughter of my father' is the woman herself and the man is her husband.