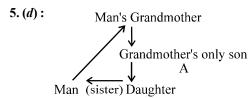

- 5. Pointing to a woman in the photograph a man said, "She is the daughter of my grandmother's only son." How is the woman related to the man?
  - (a) Mother
- (b) Daughter
- (c) Sister-in-law (d) Sister
- 6. Pointing to a photograph, a woman said, "She is the only daughter of my mother's father." How is the woman related to the person in the photograph?
  - (a) Mother
  - (b) Grandmother
  - (c) Daughter
  - (d) Cannot be determined
- 7. Ram is the brother of Shyam and Mahesh is the father of Ram. Jagat is the brother of Priva and Priya is daughter of Shyam. Who is the uncle of Jagat?
  - (a) Shyam
- (b) Mahesh
- (c) Ram
- (d) Data insufficient
- 8. Introducing a man, a woman said, "His wife is the only daughter of my father". How is the man related to the woman?
  - (a) Husband
- (b) Father
- (c) Father-in-law (d) Brother
- 9. If Maya is the only daughter of Richa's grandmother's brother, how is Maya's daughter related to Richa?
  - (a) Niece
- (b) Cousin
- (c) Aunt
- (d) Mother

'My grandmother's only son' is the father of the man, and 'daughter of my grandmother's only son' is the sister of the man.