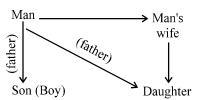

- 1. A lady said, "The person standing there is my grandfather's only son's daughter". How is the lady related to the standing person?
  - (a) Sister
- (b) Mother
- (c) Aunt
- (d) Cousin
- 2. Ajay is the brother of Vijay. Mili is the sister of Ajay. Sanjay is the brother of Rahul and Mehul is the daughter of Vijay. Who is Sanjay's Uncle?
  - (a) Rahul
- (b) Ajay
- (c) Mehul
- (d) Data inadequate
- 3. A man introduced the boy coming with him as "He is son of the father of my wife's daughter". What relation did the boy bear to the man?
  - (a) Son-in-law
- (*b*) Son
- (c) Brother
- (d) Father
- 4. If Amit's father is Billoo's father's only son and Billoo has neither a brother nor a daughter, what is the relationship between Amit and Billoo?
  - (a) Uncle Nephew
  - (b) Father Daughter
  - (c) Father Son
  - (d) Cousins

'Father of the man's wife's daughter' is the man himself and the boy in question is the man's son.

**4. (c)**: The relationship chart based on problem is:

Amit's father is Billoo's father's only son means Billoo is the only son in question also, he is the father of Amit. It must be noted that Billoo has no brother which means he is single and also, when he has no daughter, Amit is his only son.