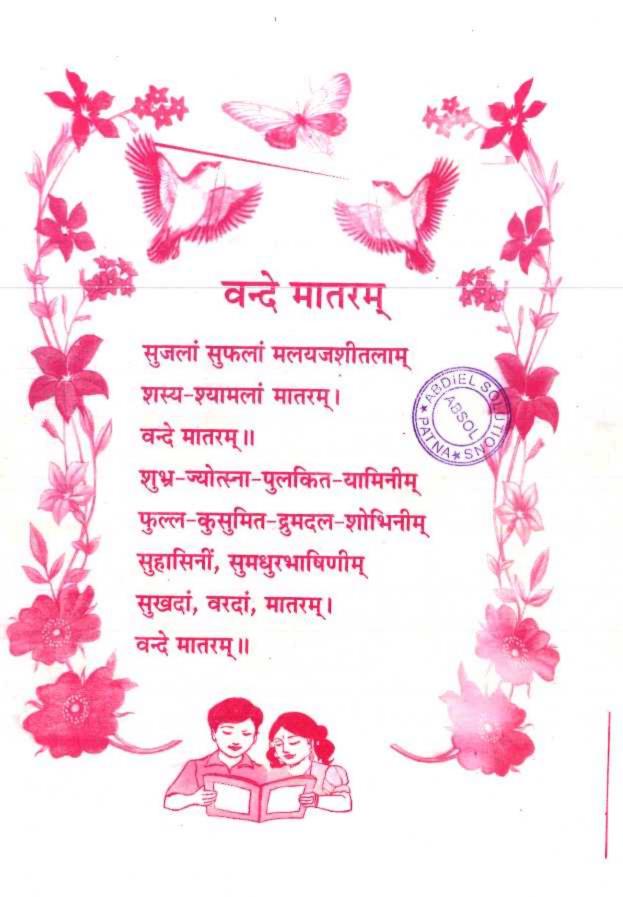

## राष्ट्र-गान

जन-गण-मन-अधिनायक जय हे,
भारत - भाग्य - विधाता।
पंजाब सिंध गुजरात मराठा,
द्राविड़ - उत्कल - बंग,
विंध्य - हिमाचल - यमुना-गंगा,
उच्छल - जलिध - तरंग।
तव शुभ नामे जागे,
तव शुभ नामे जागे,
तव शुभ आशिष मागे
गाहे तव जय गाथा।
जन-गण-मंगलदायक जय हे,
भारत - भाग्य - विधाता।
जय हे, जय हे, जय हे,
जय जय जय जय हे।