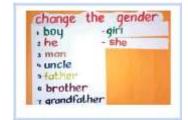

# Class-3

- 1. Ravi's uncle is a.....
- a) doctor
- b) Shopkeeper
- c) pilot.
- d) Player

- 2. ..... is Ravi's mother.
- a) He
- b) I
- c) She
- d) It

- a) twalve
- b) twelwe
- c) twelve
- d) twalev

- 4. Choose gender for man.
  - a) women
  - b) womans
  - c) woman
  - d) womens