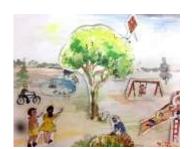

## Q7) Choose the correct option for the given picture.

- 1. slide
- 2. swing
- 3. bench
- 4. slides

### Q8) Choose the correct option for the given picture.

- 1. fountein
- 2. fountien
- 3. fountain
- 4. fountan