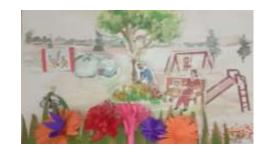

## Q9) Choose the correct statement.

- 1. Childrens are playing.
- 2. Children is playing.
- 3. Children are play.
- 4. Children are playing.

Q10) There is a big \_\_\_\_\_ in the middle of the park.

- a) slide
- b) fountain
- c) tree d) bicycle

Q11) The \_\_\_\_\_ is watering the plants.

- a) children
- b) Komal
- c) lady d) gardener

Q12) Choose the correct spelling.

- a) flawers
- b) flowers
- c)flowars
- d) floweres