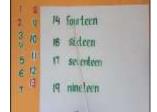

#### 5. Choose the option for the given picture.

- a) thirty-five
- b) thirty -six
- c) thiry
- d) thirty -eight