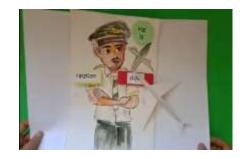

# Class-3

- 1. Ravi's uncle is a.....
- a) doctor
- b) Shopkeeper
- c) pilot.
- d) Player

- 2. ..... is Ravi's mother.
- a) He
- b) I
- c) She
- d) It

- a) twalve
- b) twelwe
- c) twelve
- d) twalev

- 4. Choose gender for man.
  - a) women
  - b) womans
  - c) woman
  - d) womens