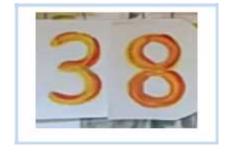

#### 5. Choose the option for the given picture.

- a) thirty-five
- b) thirty -six
- c) thiry
- d) thirty -eight