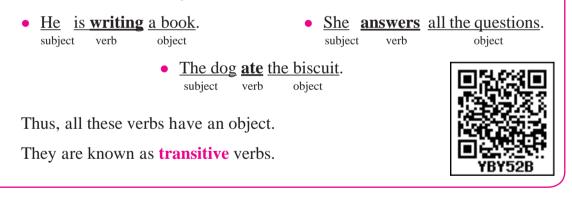

# 4.3 Chasing the Sea Monster

Jules Verne, a French writer is known as the 'Father of Science Fiction'. He wrote about rockets, space travel and submarines when such things were unknown.

6

In this passage, from his novel **Twenty Thousand Leagues under the Sea**, he describes how people on a ship think of the submarine as an animal and try to chase and hunt it.