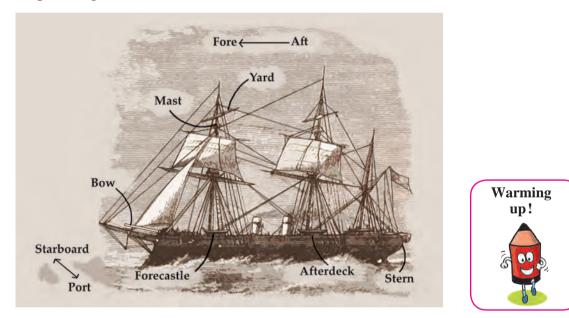

Certain special words are used to refer to the locations on a ship and to its parts. Read the meanings given below and find the word and the location / part in the picture given below.

- yard : a pole slung across a ship's mast. A sail hangs from a yard.
- **mast :** tall, upright pole on a ship
- **bow :** the forward part of the main body of a ship
- **deck :** a floor, flat area built on a ship
- **forecastle :** the forward part of a deck

- **starboard :** the right-hand side of a ship as one faces forward
- **stern :** the rearmost (back) part of a ship
- **afterdeck :** an open deck near the back
- **fore :** the part which is always at the front while the ship is sailing.

#### **Guess the meaning of :**

astern to port : Use the picture on page 96.