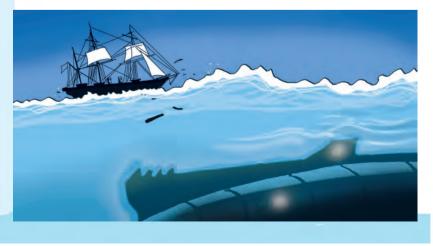

There, a mile and a half from the frigate, a long blackish body emerged a meter above the waves. Quivering violently, its tail was creating a considerable current. The crew were waiting impatiently for orders from their leader. The latter, after carefully observing the animal, ordered the engineer to sail full steam towards the animal.

Three cheers greeted this order. The hour of battle had sounded.

A few moments later, the Abraham Lincoln headed straight for the animal. Unconcerned, the latter let us come nearer, it got up a little speed, and kept its distance.

This chase dragged on for about three-quarters of an hour without the frigate getting any closer to the sea animal. At this rate, it was obvious that we would never catch up with it.

The Abraham Lincoln gathered speed but so did the animal. This went on for the next hour. The Abraham Lincoln was now speeding so much that its masts trembled down to their blocks.